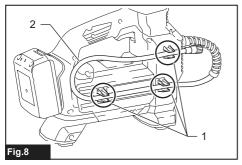

| AR   | المنفاخ اللاسلكي                | دليل الإرشادات                | 295 |

































## **SPECIFICATIONS**

| Model:               |              | DMP181                        |  |
|----------------------|--------------|-------------------------------|--|
| Overall length       | with BL1815N | 297 mm                        |  |
|                      | with BL1860B | 316 mm                        |  |
| Maximum air pressure |              | 1,110 kPa                     |  |
| Duty cycle           |              | 10 minutes On / 5 minutes Off |  |
| Rated voltage        |              | D.C. 18 V                     |  |
| Net weight           |              | 2.5 - 2.8 kg                  |  |

- Due to our continuing program of research and development, the specifications herein are subject to change without notice.
- Specifications and battery cartri