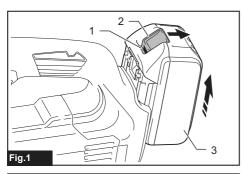

## Applicable battery cartridge and charger

| Battery cartridge | BL1815N / BL1820B / BL1830B / BL1840B / BL1850B / BL1860B    |  |
|-------------------|--------------------------------------------------------------|--|
| Charger           | DC18RC / DC18RD / DC18RE / DC18SD / DC18SE / DC18SF / DC18SH |  |

 Some of the battery cartridges and chargers listed above may not be available depending on your region of residence.

**AWARNING:** Only use the battery cartridges and chargers listed above. Use of any other battery cartridges and chargers may cause injury and/or fire.