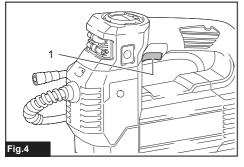

| AR   | المنفاخ اللاسلكي                | دليل الإرشادات                | 295 |

































## **SPECIFICATIONS**

| Model:               |              | DMP181                        |  |
|----------------------|--------------|-------------------------------|--|
| Overall length       | with BL1815N | 297 mm                        |  |
|                      | with BL1860B | 316 mm                        |  |
| Maximum air pressure |              | 1,110 kPa                     |  |
| Duty cycle           |              | 10 minutes On / 5 minutes Off |  |
| Rated voltage        |              | D.C. 18 V                     |  |
| Net weight           |              | 2.5 - 2.8 kg                  |  |

- Due to our continuing program of research and development, the specifications herein are subject to change without notice.
- Specifications and batter