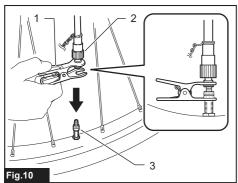

| AR   | المنفاخ اللاسلكي                | دليل الإرشادات                | 295 |

































## **SPECIFICATIONS**

| Model:               |              | DMP181                        |  |
|----------------------|--------------|-------------------------------|--|
| Overall length       | with BL1815N | 297 mm                        |  |
|                      | with BL1860B | 316 mm                        |  |
| Maximum air pressure |              | 1,110 kPa                     |  |
| Duty cycle           |              | 10 minutes On / 5 minutes Off |  |
| Rated voltage        |              | D.C. 18 V                     |  |
| Net weight           |              | 2.5 - 2.8 kg                  |  |

- Due to our continuing program of research and development, the specifications herein are subject to change without notice.
- Specifications and battery cartridge may