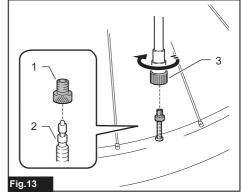

| AR   | المنفاخ اللاسلكي                | دليل الإرشادات                | 295 |

































## **SPECIFICATIONS**

| Model:               |              | DMP181                        |  |
|----------------------|--------------|-------------------------------|--|
| Overall length       | with BL1815N | 297 mm                        |  |
|                      | with BL1860B | 316 mm                        |  |
| Maximum air pressure |              | 1,110 kPa                     |  |
| Duty cycle           |              | 10 minutes On / 5 minutes Off |  |
| Rated voltage        |              | D.C. 18 V                     |  |
| Net weight           |              | 2.5 - 2.8 kg                  |  |

- Due to our continuing program of research and development, the specifications herein are subject to change without notice.
- Specifications and battery cartridge ma