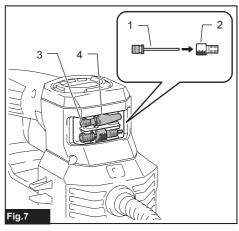

| AR   | المنفاخ اللاسلكي                | دليل الإرشادات                | 295 |

































## **SPECIFICATIONS**

| Model:               |              | DMP181                        |  |
|----------------------|--------------|-------------------------------|--|
| Overall length       | with BL1815N | 297 mm                        |  |
|                      | with BL1860B | 316 mm                        |  |
| Maximum air pressure |              | 1,110 kPa                     |  |
| Duty cycle           |              | 10 minutes On / 5 minutes Off |  |
| Rated voltage        |              | D.C. 18 V                     |  |
| Net weight           |              | 2.5 - 2.8 kg                  |  |

- Due to our continuing program of research and development, the specifications herein are subject to change without notice.
- Specifications and battery cart