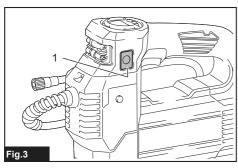

| AR   | المنفاخ اللاسلكي                | دليل الإرشادات                | 295 |

































## **SPECIFICATIONS**

| Model:               |              | DMP181                        |  |
|----------------------|--------------|-------------------------------|--|
| Overall length       | with BL1815N | 297 mm                        |  |
|                      | with BL1860B | 316 mm                        |  |
| Maximum air pressure |              | 1,110 kPa                     |  |
| Duty cycle           |              | 10 minutes On / 5 minutes Off |  |
| Rated voltage        |              | D.C. 18 V                     |  |
| Net weight           |              | 2.5 - 2.8 kg                  |  |

- Due to our continuing program of research and development, the specifications herein are subject to change without notice.
- Specifications and batt