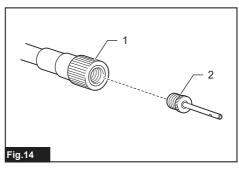

## Applicable battery cartridge and charger

| Battery cartridge | BL1815N / BL1820B / BL1830B / BL1840B / BL1850B / BL1860B    |  |
|-------------------|--------------------------------------------------------------|--|
| Charger           | DC18RC / DC18RD / DC18RE / DC18SD / DC18SE / DC18SF / DC18SH |  |

 Some of the battery cartridges and chargers listed above may not be available depending on your region of residence.

**AWARNING:** Only use the battery cartridges and chargers listed above. Use of any other battery cartridges and chargers may cause injury and/or fire.