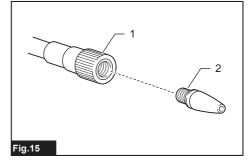

## Applicable battery cartridge and charger

| Battery cartridge | BL1815N / BL1820B / BL1830B / BL1840B / BL1850B / BL1860B    |  |
|-------------------|--------------------------------------------------------------|--|
| Charger           | DC18RC / DC18RD / DC18RE / DC18SD / DC18SE / DC18SF / DC18SH |  |

 Some of the battery cartridges and chargers listed above may not be available depending on your region of residence.

**AWARNING:** Only use the battery cartridges and chargers listed above. Use of any other battery cartridges and chargers may cause injury and/or fire.