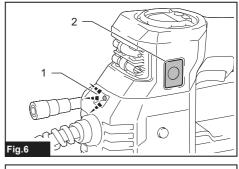

| AR   | المنفاخ اللاسلكي                | دليل الإرشادات                | 295 |

































## **SPECIFICATIONS**

| Model:               |              | DMP181                        |  |
|----------------------|--------------|-------------------------------|--|
| Overall length       | with BL1815N | 297 mm                        |  |
|                      | with BL1860B | 316 mm                        |  |
| Maximum air pressure |              | 1,110 kPa                     |  |
| Duty cycle           |              | 10 minutes On / 5 minutes Off |  |
| Rated voltage        |              | D.C. 18 V                     |  |
| Net weight           |              | 2.5 - 2.8 kg                  |  |

- Due to our continuing program of research and development, the specifications herein are subject to change without notice.
- Specifications and battery ca