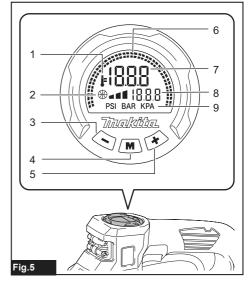

| AR   | المنفاخ اللاسلكي                | دليل الإرشادات                | 295 |

































## **SPECIFICATIONS**

| Model:               |              | DMP181                        |  |
|----------------------|--------------|-------------------------------|--|
| Overall length       | with BL1815N | 297 mm                        |  |
|                      | with BL1860B | 316 mm                        |  |
| Maximum air pressure |              | 1,110 kPa                     |  |
| Duty cycle           |              | 10 minutes On / 5 minutes Off |  |
| Rated voltage        |              | D.C. 18 V                     |  |
| Net weight           |              | 2.5 - 2.8 kg                  |  |

- Due to our continuing program of research and development, the specifications herein are subject to change without notice.
- Specifications and battery