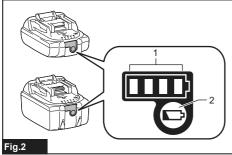

| AR   | المنفاخ اللاسلكي                | دليل الإرشادات                | 295 |

































## **SPECIFICATIONS**

| Model:               |              | DMP181                        |  |
|----------------------|--------------|-------------------------------|--|
| Overall length       | with BL1815N | 297 mm                        |  |
|                      | with BL1860B | 316 mm                        |  |
| Maximum air pressure |              | 1,110 kPa                     |  |
| Duty cycle           |              | 10 minutes On / 5 minutes Off |  |
| Rated voltage        |              | D.C. 18 V                     |  |
| Net weight           |              | 2.5 - 2.8 kg                  |  |

- Due to our continuing program of research and development, the specifications herein are subject to change without notice.
- Specifications and ba