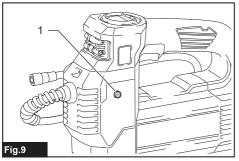

| AR   | المنفاخ اللاسلكي                | دليل الإرشادات                | 295 |

































## **SPECIFICATIONS**

| Model:               |              | DMP181                        |  |
|----------------------|--------------|-------------------------------|--|
| Overall length       | with BL1815N | 297 mm                        |  |
|                      | with BL1860B | 316 mm                        |  |
| Maximum air pressure |              | 1,110 kPa                     |  |
| Duty cycle           |              | 10 minutes On / 5 minutes Off |  |
| Rated voltage        |              | D.C. 18 V                     |  |
| Net weight           |              | 2.5 - 2.8 kg                  |  |

- Due to our continuing program of research and development, the specifications herein are subject to change without notice.
- Specifications and battery cartridge