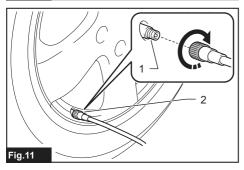

#### Intended use

This tool is intended for inflating tire, sport ball, or small floating tube.