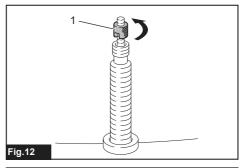

| AR   | المنفاخ اللاسلكي                | دليل الإرشادات                | 295 |

































## **SPECIFICATIONS**

| Model:               |              | DMP181                        |  |
|----------------------|--------------|-------------------------------|--|
| Overall length       | with BL1815N | 297 mm                        |  |
|                      | with BL1860B | 316 mm                        |  |
| Maximum air pressure |              | 1,110 kPa                     |  |
| Duty cycle           |              | 10 minutes On / 5 minutes Off |  |
| Rated voltage        |              | D.C. 18 V                     |  |
| Net weight           |              | 2.5 - 2.8 kg                  |  |

- Due to our continuing program of research and development, the specifications herein are subject to change without notice.
- Specifications and battery cartridg