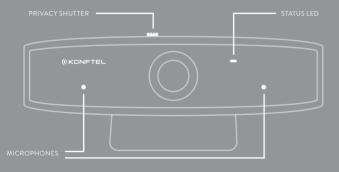

QUICK GUIDE
Konftel Cam10

### **Good Choice!**

We are glad that you have selected a quality product from Konftel. The **Konftel Cam10** is a business class webcam for desktop users who demand professional quality personal video meetings. Create an enhanced visual and audio experience with a wide 90° viewing angle, HD video output, dual microphones and easy set-up. The portable Konftel Cam10 is your perfect home and traditional office companion, or for wherever you are working.

# WHAT'S IN THE BOX







Safety Information



Quick Guide



Download Konftel Camera Control app at konftel.com/kcc

# INTERFACE AND FEATURES]



# MANAGE AND UPDATE]



#### **Konftel Camera Control**

With the Konftel Camera Control desktop app you can manage your personal camera settings. Download at konftel.com/kcc



#### Get latest updates

For best performance, update to latest camera software version. Go to konftel.com/support/konftel-cam10





#### **Good Goods**

Konftel is a Climate Neutral certified company. We have measured and offset our entire footprint of greenhouse gases, and are committed to reduce our emissions further.