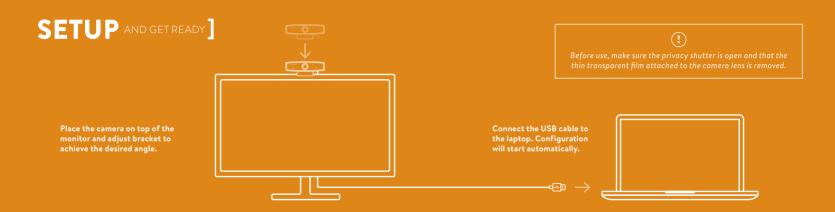

business class webcam for desktop users who demand professional quality personal video meetings. Create an enhanced visual and audio experience with a wide 90° viewing angle, HD video output, dual microphones and easy set-up. The portable Konftel Cam10 is your perfect home and traditional office companion, or for wherever you are working.

# WHAT'S IN THE BOX







Safety Information



Quick Guide



Download Konftel Camera Control app at konftel.com/kcc

# INTERFACE AND FEATURES]



# MANAGE AND UPDATE]



#### **Konftel Camera Control**

With the Konftel Camera Control desktop app you can manage your personal camera settings. Download at konftel.com/kcc



#### Get latest updates

For best performance, update to latest camera software version. Go to konftel.com/support/konftel-cam10





#### **Good Goods**

Konftel is a Climate Neutral certified company. We have measured and offset our entire footprint of greenhouse gases, and are committed to reduce our emissions further.