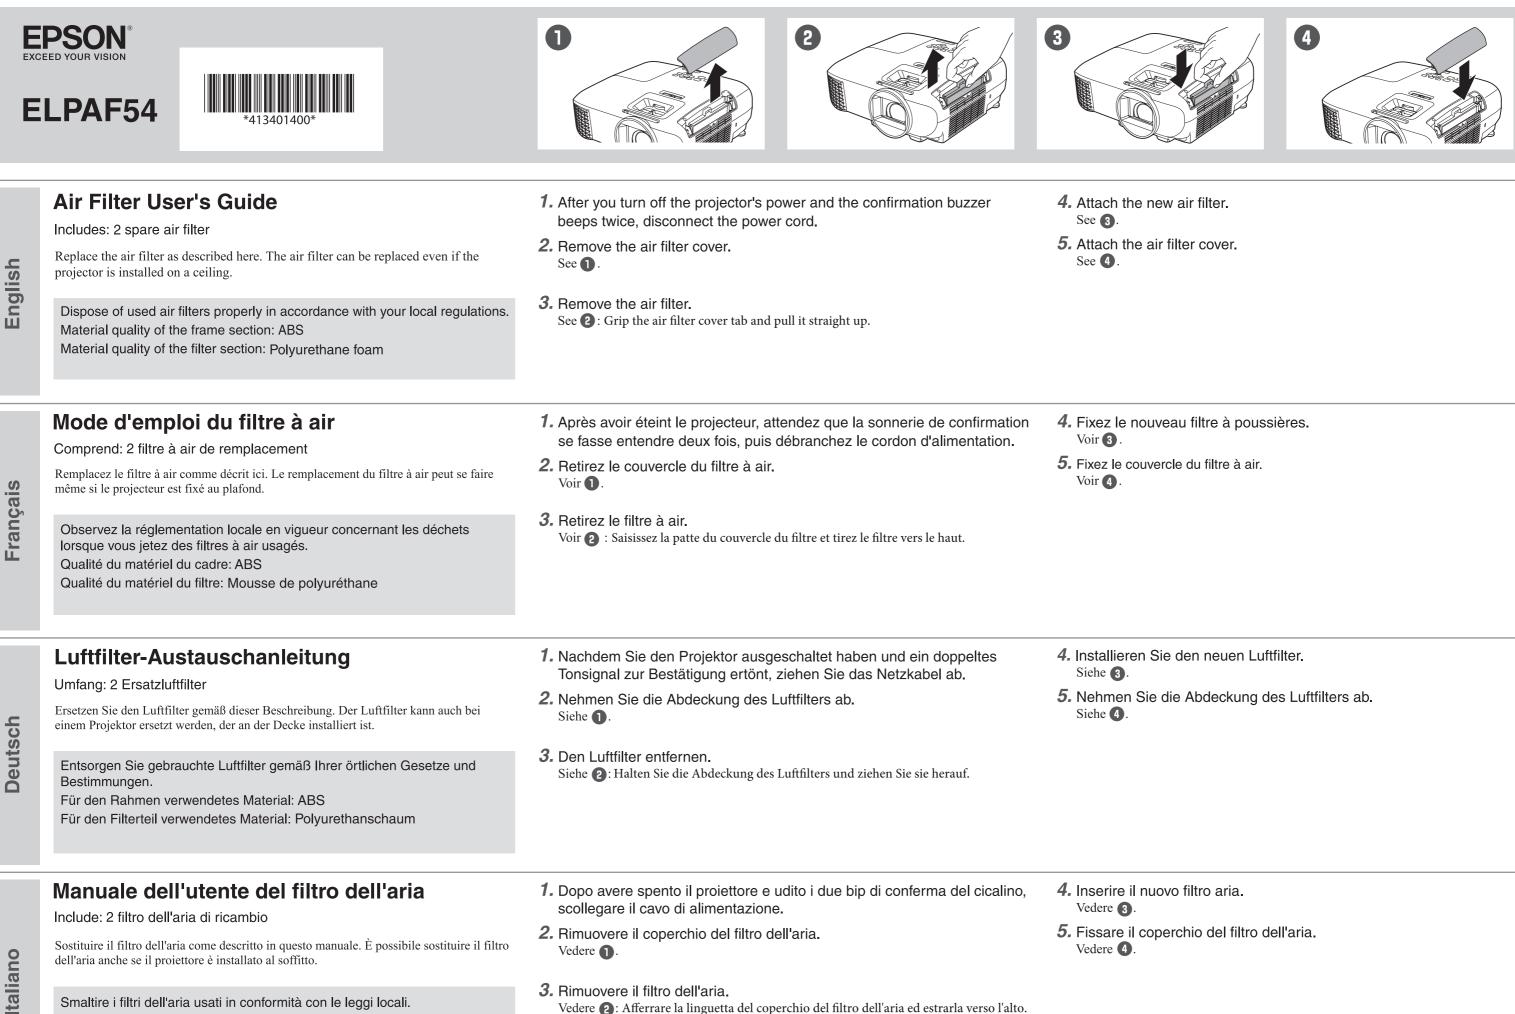

Qualità del materiale della sezione del telaio: ABS

| EXC     | PSON®<br>EED YOUR VISION                                                                                                                                                                                                                                                                                                                                                                                                                                                      |                                                                                                                                                                                                                                                                                                                                                  | 3                                                                                           |
|---------|-------------------------------------------------------------------------------------------------------------------------------------------------------------------------------------------------------------------------------------------------------------------------------------------------------------------------------------------------------------------------------------------------------------------------------------------------------------------------------|--------------------------------------------------------------------------------------------------------------------------------------------------------------------------------------------------------------------------------------------------------------------------------------------------------------------------------------------------|---------------------------------------------------------------------------------------------|
| Español | Manual de instrucciones del filtro de aire<br>Incluye: 2 filtro de aire de recambio<br>Cambie los filtros de aire mediante el procedimiento indicado. El filtro de aire puede<br>ser cambiado incluso si el proyector ha sido instalado en un techo.<br>Deseche los filtros de aire usados adecuadamente siguiendo la legislación<br>local.<br>Calidad del material para la sección del cuadro: ABS<br>Calidad del material para la sección del filtro: espuma de poliuretano | <ul> <li>1. Después de desactivar el proyector y de que el avisador acústico suene dos veces, desconecte el cable de alimentación.</li> <li>2. Quite la cubierta del filtro de aire. Vea ①.</li> <li>3. Extraiga el filtro de aire. Vea ②: Sujete la pestaña de cubierta del filtro de aire y tire de ella directamente hacia arriba.</li> </ul> | <ul> <li>4. Acople el nuevo filta Vea 3.</li> <li>5. Acople la cubierta o Vea 4.</li> </ul> |
| 中文(简体)  | 空气过滤器使用说明书<br>包括:2个备用空气过滤器。<br>按这里的步骤更换空气过滤器。即使投影机安装在天花板上,也能更换空气过<br>滤器。                                                                                                                                                                                                                                                                                                                                                                                                      | <ol> <li>关闭投影机电源,并确认蜂鸣器嘟嘟地响了两次后,拔下电源线。</li> <li>卸下空气过滤器盖。<br/>参见①。</li> <li>拆下空气过滤器。<br/>参见②:抓住空气过滤网盖的拉环,然后将其笔直拉出。</li> </ol>                                                                                                                                                                                                                    | <ul> <li>4.装上新空气过滤网。</li> <li>参见 3 。</li> <li>5.装上空气过滤器盖。</li> <li>参见 4 。</li> </ul>        |
| 中文(繁體)  | 空氣濾網使用說明書 包括:2個備用空氣濾網 超括:2個備用空氣濾網。即使投影機安裝在天花板上,也能更換空氣濾網。 請按當地的法規正確地處理用過的空氣濾網。 外框部份的材質:ABS 濾網部份的材質:泡棉                                                                                                                                                                                                                                                                                                                                                                          | <ol> <li>關閉投影機的電源,並且待兩聲確認的嗶嗶蜂鳴聲響起後,拔下電源線。</li> <li>拆下空氣濾網蓋。<br/>請參閱 ①。</li> <li>拆下空氣濾網。<br/>請參閱 ②:抓住空氣濾網蓋的蓋片,並將它平直拉出。</li> </ol>                                                                                                                                                                                                                 | <ul> <li>4. 安裝新的空氣濾網<br/>請參閱 ③。</li> <li>5. 安裝空氣濾網蓋。</li> <li>請參閱 ④。</li> </ul>             |
| 日本語     | <b>エアフィルター取扱説明書</b><br>同梱品:交換用エアフィルター2枚<br>エアフィルターは、右記の手順で交換してください。プロジェクターを天吊りした状態<br>でもエアフィルターの交換ができます。<br>使用済みのエアフィルターは、地域の廃棄ルールに従って廃棄してください。<br>会社等でお使いのときは、会社の廃棄ルールに従ってください。<br>枠部分の材質:ABS<br>フィルター部分の材質:ポリウレタンフォーム                                                                                                                                                                                                                                                       | <ol> <li>プロジェクターの電源を切り、「ピッピッ」と終了音が鳴ってから電源コードを外します。</li> <li>エアフィルターカバーを取り外します。</li> <li>参照</li> <li>エアフィルターを取り外します。</li> <li>参照:タブに指をかけてまっすぐ引き出します。</li> </ol>                                                                                                                                                                                   | <ul> <li>4.新しいエアフィルター</li> <li>③参照</li> <li>5.エアフィルターカバー</li> <li>④参照</li> </ul>            |