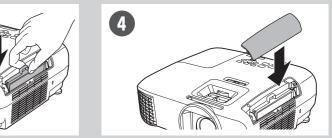

filtro de aire.

ta del filtro de aire.

网。 盖。 氢網。 蓋。

マーを取り付けます。

**、**一を取り付けます。