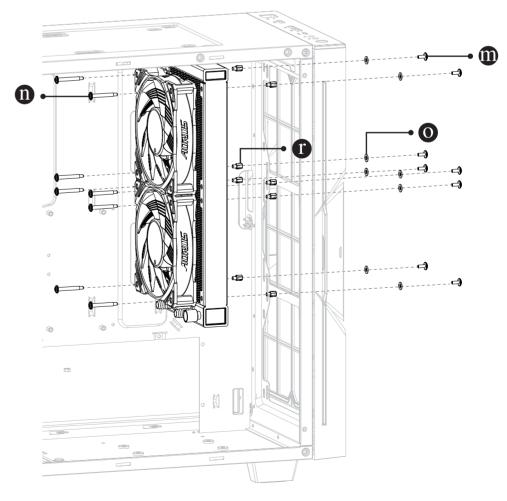

# **AORUS WATERFORCE X Quick Installation Guide**

## **Package Contents:**







## **Installing the Mounting Bracket**



## **Cable Connection**





Note: screws are for use on AC300G & AC300W only.



#### **GIGA-BYTE TECHNOLOGY CO., LTD.**

Address: No.6, Baoqiang Rd., Xindian Dist., New Taipei City 231, Taiwan

TEL: +886-2-8912-4000, FAX: +886-2-8912-4005

Tech. and Non-Tech. Support (Sales/Marketing): https://esupport.gigabyte.com WEB address (English): https://www.gigabyte.com

WEB address (Chinese): https://www.gigabyte.com/tw

Copyright
© 2021 GIGA-BYTE TECHNOLOGY CO., LTD. All rights reserved.

The trademarks mentioned in this manual are legally registered to their respective owners.

### **Disclaimer**

Information in this manual is protected by copyright laws and is the property of GIGABYTE.

Changes to the specifications and features in this manual may be made by GIGABYTE without prior notice.

No part of this manual may b