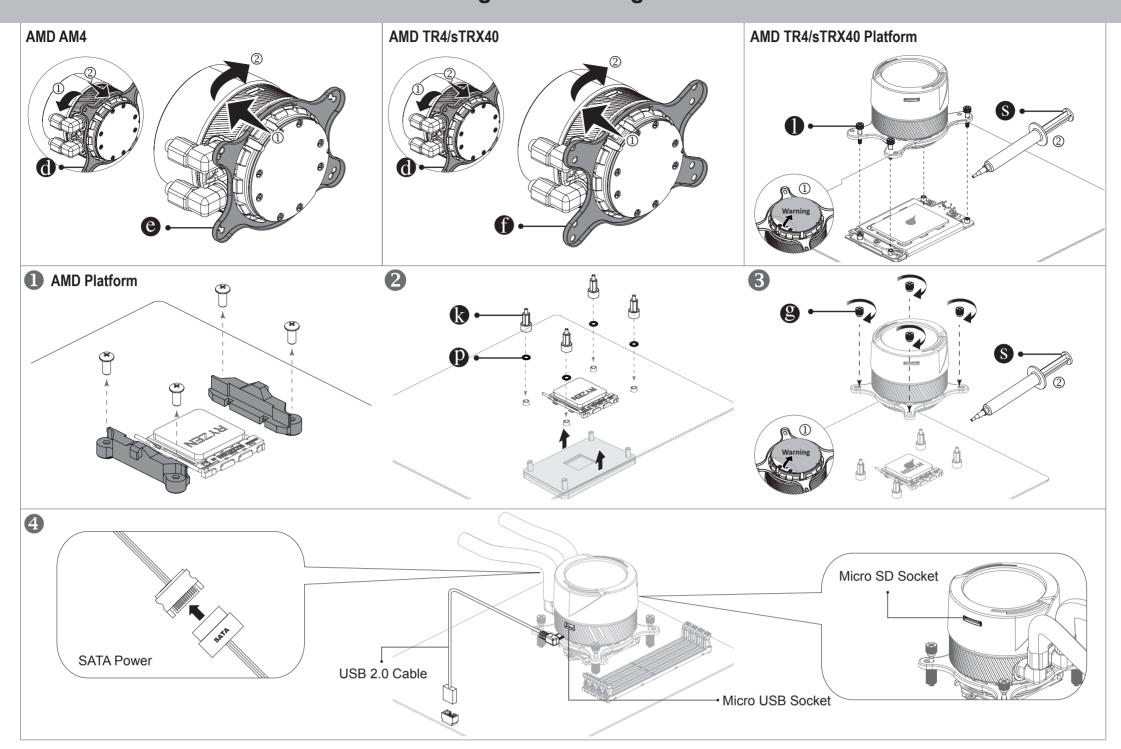

# **AORUS WATERFORCE X Quick Installation Guide**

## **Package Contents:**







## **Installing the Mounting Bracket**



## **Cable Connection**





Note: screws are for use on AC300G & AC300W only.



#### **GIGA-BYTE TECHNOLOGY CO., LTD.**

Address: No.6, Baoqiang Rd., Xindian Dist., New Taipei City 231, Taiwan

TEL: +886-2-8912-4000, FAX: +886-2-8912-4005

Tech. and Non-Tech. Support (Sales/Marketing): https://esupport.gigabyte.com WEB address (English): https://www.gigabyte.com

WEB address (Chinese): https://www.gigabyte.com/tw

Copyright
© 2021 GIGA-BYTE TECHNOLOGY CO., LTD. All rights reserved.

The trademarks mentioned in this manual are legally registered to their respective owners.

### **Disclaimer**

Information in this manual is protected by copyright laws and is the property of GIGABYTE.

Changes to the specifications and features in this manual may be made by GIGABYTE without prior notice.