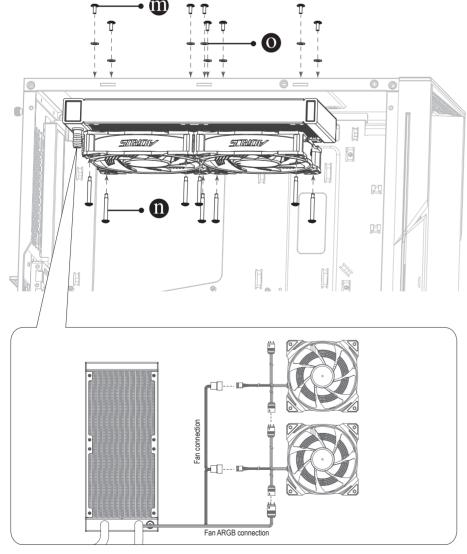

# **AORUS WATERFORCE X Quick Installation Guide**

## **Package Contents:**







## **Installing the Mounting Bracket**



## **Cable Connection**





Note: screws are for use on AC300G & AC300W only.



#### **GIGA-BYTE TECHNOLOGY CO., LTD.**

Address: No.6, Baoqiang Rd., Xindian Dist., New Taipei City 231, Taiwan

TEL: +886-2-8912-4000, FAX: +886-2-8912-4005

Tech. and Non-Tech. Support (Sales/Marketing): https://esupport.gigabyte.com WEB address (English): https://www.gigabyte.com

WEB address (Chinese): https://www.gigabyte.com/tw

Copyright
© 2021 GIGA-BYTE TECHNOLOGY CO., LTD. All rights reserved.

The trademarks mentioned in this manual are legally registered to their respective owners.

### **Disclaimer**

Information in this manual is protected by copyright laws and is the property of GIGABYTE.

Changes to the specifications and features in this manual may be made by GIGABYTE without prior notice.

No part of this manual may