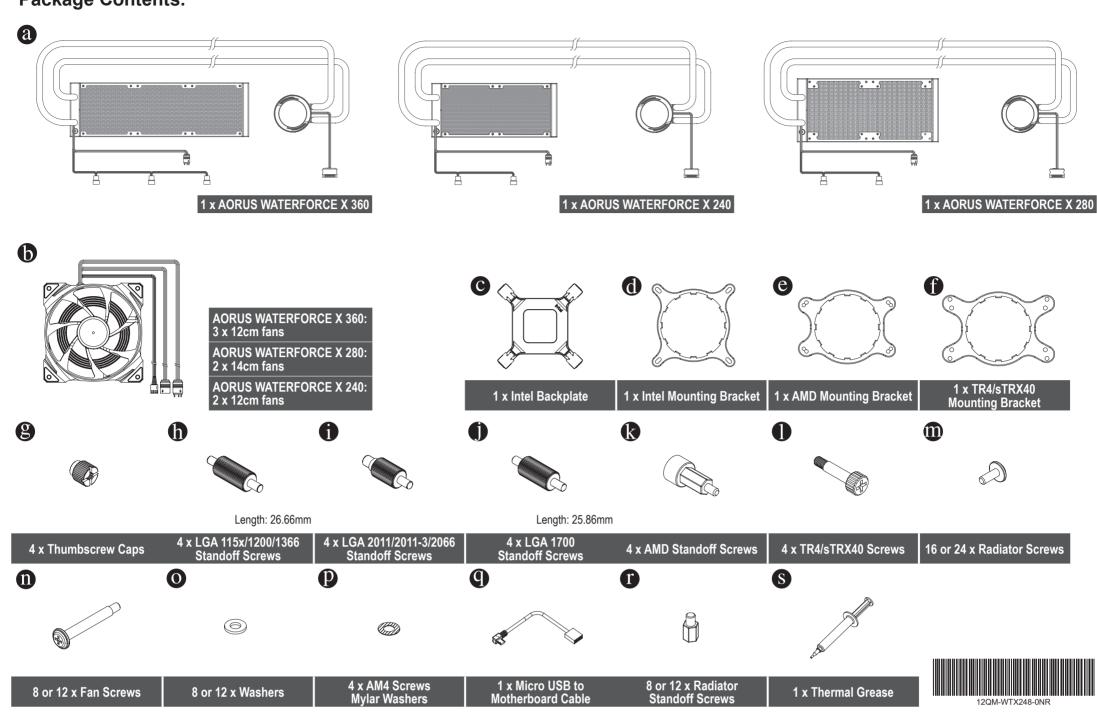

# **AORUS WATERFORCE X Quick Installation Guide**

## **Package Contents:**







## **Installing the Mounting Bracket**



## **Cable Connection**





Note: screws are for use on AC300G & AC300W only.



#### **GIGA-BYTE TECHNOLOGY CO., LTD.**

Address: No.6, Baoqiang Rd., Xindian Dist., New Taipei City 231, Taiwan

TEL: +886-2-8912-4000, FAX: +886-2-8912-4005

Tech. and Non-Tech. Support (Sales/Marketing): https://esupport.gigabyte.com WEB address (English): https://www.gigabyte.com

WEB address (Chinese): https://www.gigabyte.com/tw

Copyright
© 2021 GIGA-BYTE TECHNOLOGY CO., LTD. All rights reserved.

The trademarks mentioned in this manual are legally registered to their respective owners.

### **Disclaimer**

Information in this manual is protected by copyright laws and is the property of GIGABYTE.

Changes to the specifications and features in this manual