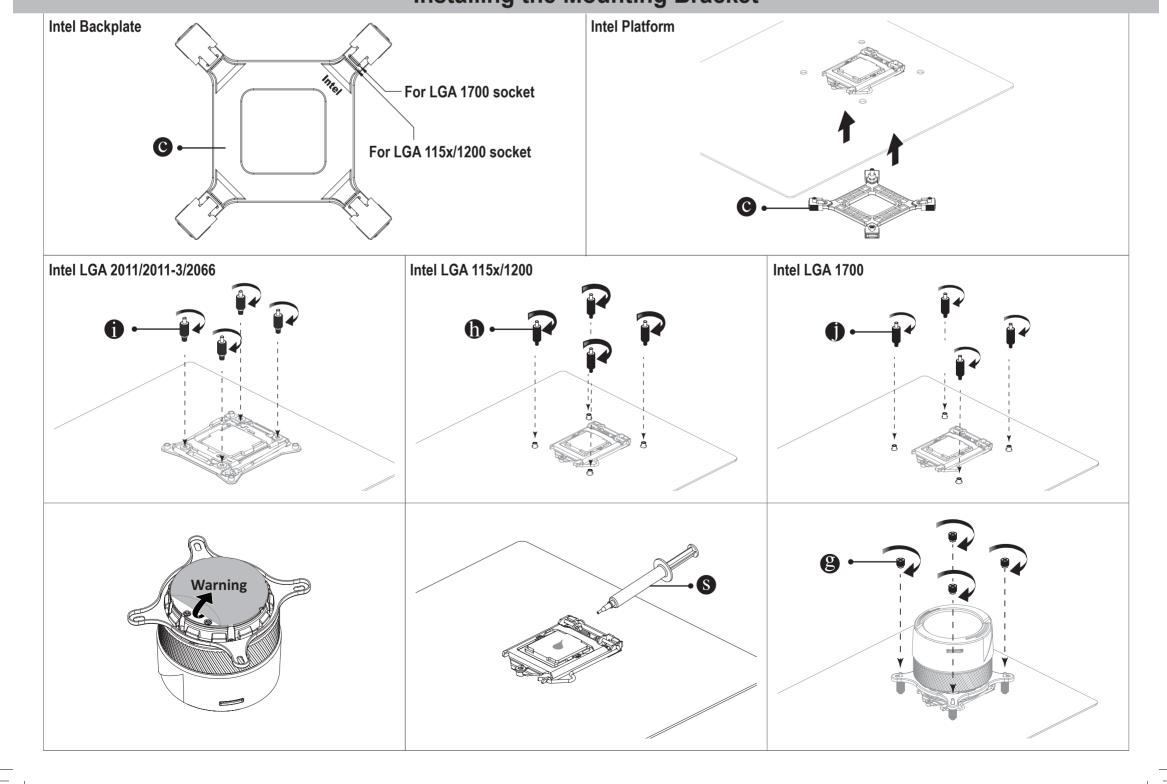

# **AORUS WATERFORCE X Quick Installation Guide**

## **Package Contents:**







## **Installing the Mounting Bracket**



## **Cable Connection**





Note: screws are for use on AC300G & AC300W only.



#### **GIGA-BYTE TECHNOLOGY CO., LTD.**

Address: No.6, Baoqiang Rd., Xindian Dist., New Taipei City 231, Taiwan

TEL: +886-2-8912-4000, FAX: +886-2-8912-4005

Tech. and Non-Tech. Support (Sales/Marketing): https://esupport.gigabyte.com WEB address (English): https://www.gigabyte.com

WEB address (Chinese): https://www.gigabyte.com/tw

Copyright
© 2021 GIGA-BYTE TECHNOLOGY CO., LTD. All rights reserved.

The trademarks mentioned in this manual are legally registered to their respective owners.

### **Disclaimer**

Information in this manual is protected by copyright laws and is the property of GIGABYTE.

Changes to the specifications and features in this manual may