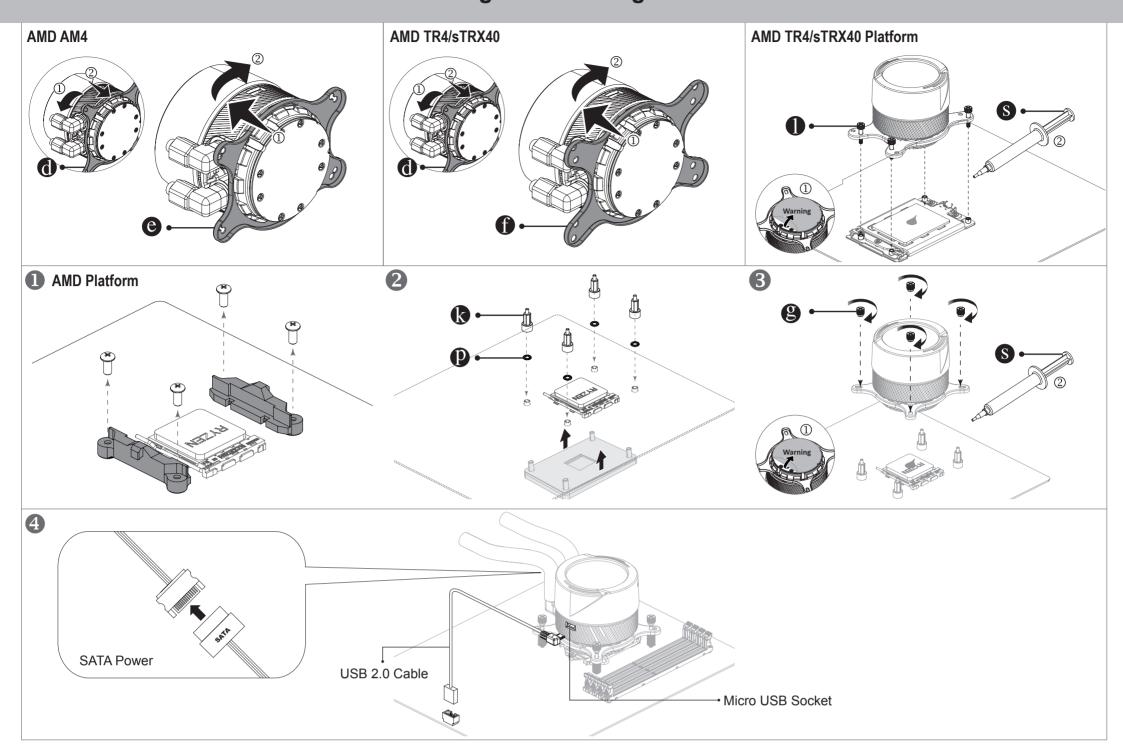

# **AORUS WATERFORCE Quick Installation Guide**

## **Package Contents:**







## **Installing the Mounting Bracket**



## **Cable Connection**







screws are for use on AORUS chassis model AC300G and AC300W only.



#### **GIGA-BYTE TECHNOLOGY CO., LTD.**

Address: No.6, Baoqiang Rd., Xindian Dist., New Taipei City 231, Taiwan

TEL: +886-2-8912-4000, FAX: +886-2-8912-4005

Tech. and Non-Tech. Support (Sales/Marketing): https://esupport.gigabyte.com WEB address (English): https://www.gigabyte.com

WEB address (Chinese): https://www.gigabyte.com/tw

Copyright
© 2021 GIGA-BYTE TECHNOLOGY CO., LTD. All rights reserved.

The trademarks mentioned in this manual are legally registered to their respective owners.

### **Disclaimer**

Information in this manual is protected by copyright laws and is the property of GIGABYTE.

Changes to the specifications and features in this manual may be made by GIGABYTE with