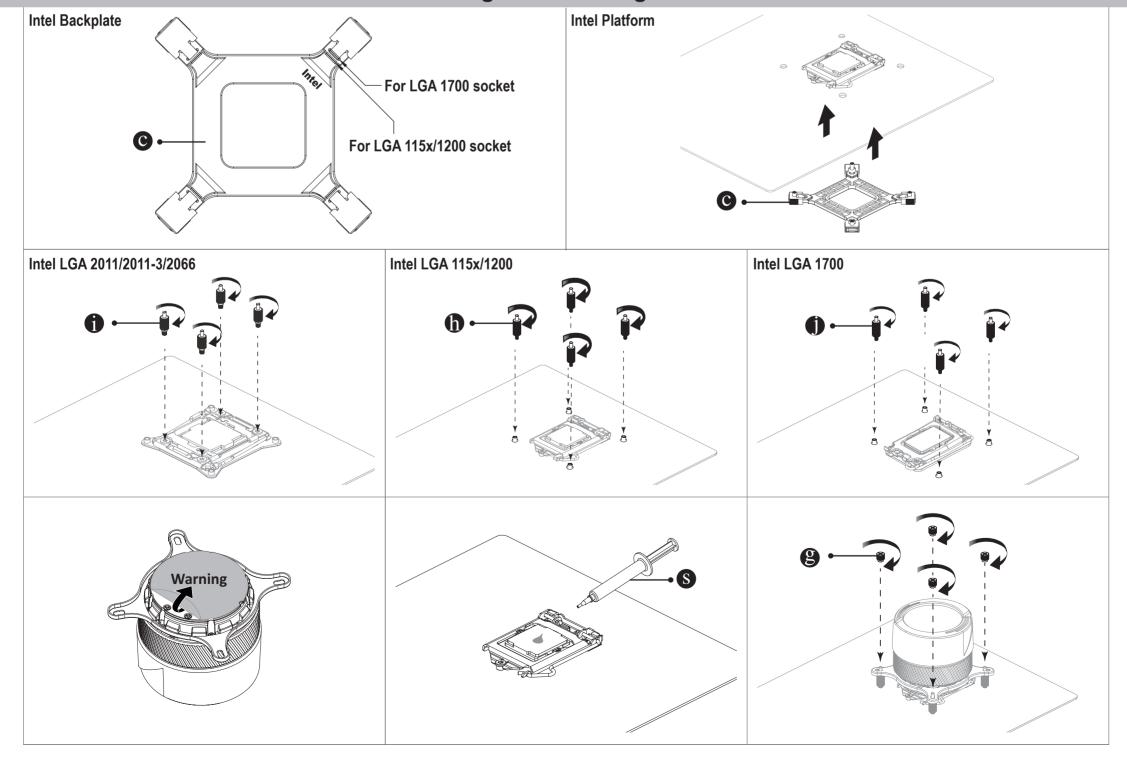

# **AORUS WATERFORCE Quick Installation Guide**

## **Package Contents:**







## **Installing the Mounting Bracket**



## **Cable Connection**







screws are for use on AORUS chassis model AC300G and AC300W only.



#### **GIGA-BYTE TECHNOLOGY CO., LTD.**

Address: No.6, Baoqiang Rd., Xindian Dist., New Taipei City 231, Taiwan

TEL: +886-2-8912-4000, FAX: +886-2-8912-4005

Tech. and Non-Tech. Support (Sales/Marketing): https://esupport.gigabyte.com WEB address (English): https://www.gigabyte.com

WEB address (Chinese): https://www.gigabyte.com/tw

Copyright
© 2021 GIGA-BYTE TECHNOLOGY CO., LTD. All rights reserved.

The trademarks mentioned in this manual are legally registered to their respective owners.

### **Disclaimer**

Information in this manual is protected by copyright laws and is the property of GIGABYTE.

Changes to the specifications and features i