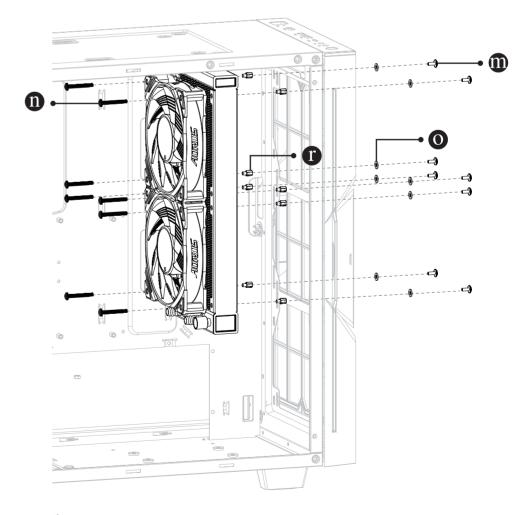

# **AORUS WATERFORCE Quick Installation Guide**

## **Package Contents:**







## **Installing the Mounting Bracket**



## **Cable Connection**







screws are for use on AORUS chassis model AC300G and AC300W only.



#### **GIGA-BYTE TECHNOLOGY CO., LTD.**

Address: No.6, Baoqiang Rd., Xindian Dist., New Taipei City 231, Taiwan

TEL: +886-2-8912-4000, FAX: +886-2-8912-4005

Tech. and Non-Tech. Support (Sales/Marketing): https://esupport.gigabyte.com WEB address (English): https://www.gigabyte.com

WEB address (Chinese): https://www.gigabyte.com/tw

Copyright
© 2021 GIGA-BYTE TECHNOLOGY CO., LTD. All rights reserved.

The trademarks mentioned in this manual are legally registered to their respective owners.

### **Disclaimer**

Information in this manual is protected by copyright laws and is the property of GIGABYTE.

Changes to the specifications and features in this manual may be made by GIGABYTE without prior notice.

No part of