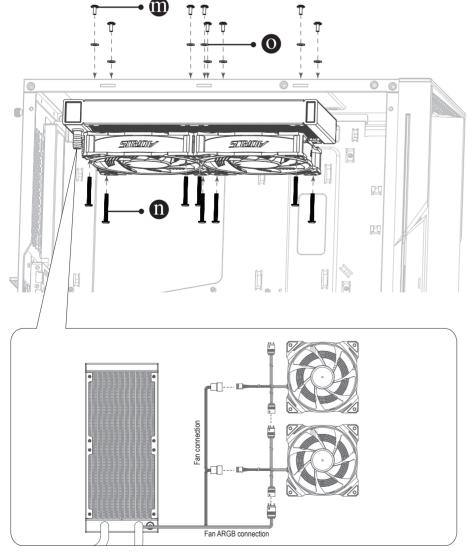

## **Cable Connection**

screws are for use on AORUS chassis model AC300G and AC300W only.