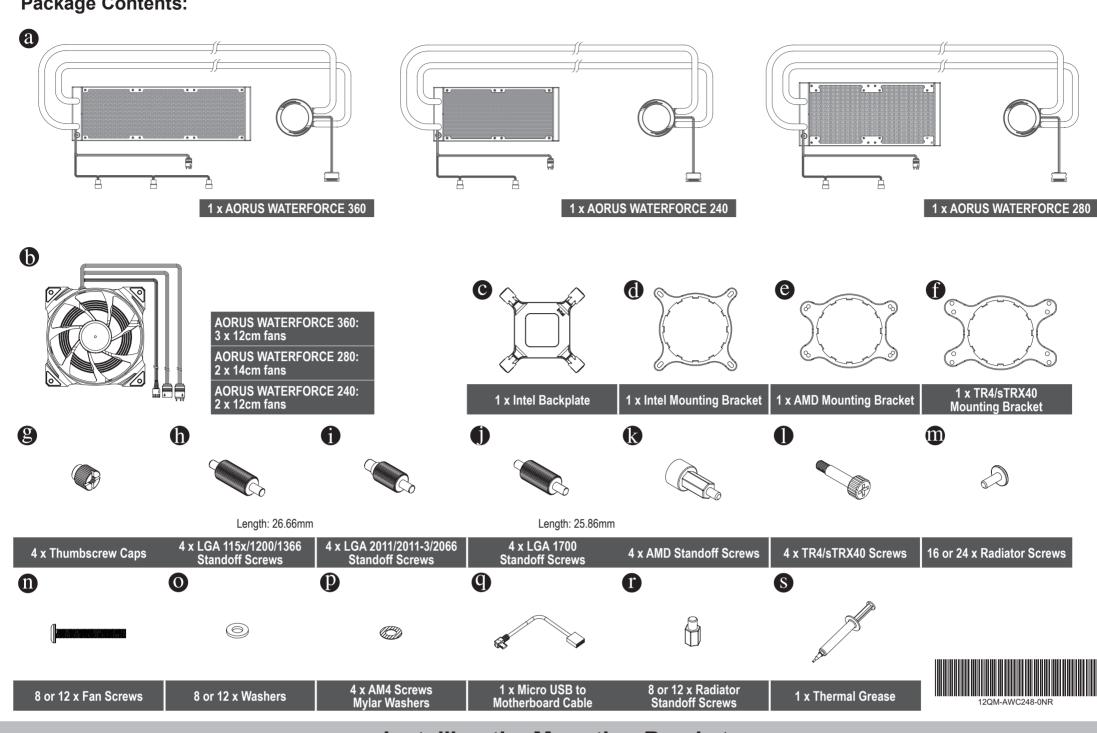

# **AORUS WATERFORCE Quick Installation Guide**

## **Package Contents:**







## **Installing the Mounting Bracket**



## **Cable Connection**







screws are for use on AORUS chassis model AC300G and AC300W only.



#### **GIGA-BYTE TECHNOLOGY CO., LTD.**

Address: No.6, Baoqiang Rd., Xindian Dist., New Taipei City 231, Taiwan

TEL: +886-2-8912-4000, FAX: +886-2-8912-4005

Tech. and Non-Tech. Support (Sales/Marketing): https://esupport.gigabyte.com WEB address (English): https://www.gigabyte.com

WEB address (Chinese): https://www.gigabyte.com/tw

Copyright
© 2021 GIGA-BYTE TECHNOLOGY CO., LTD. All rights reserved.

The trademarks mentioned in this manual are legally registered to their respective owners.

### **Disclaimer**

Information in this manual is protected by copyright laws and is the property of GIGABYTE.

Changes to the specifications and featur