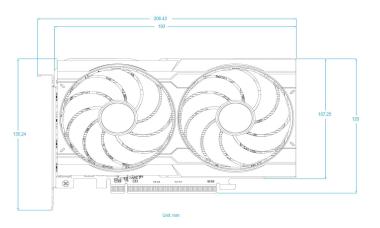

## **Product Specification** GPU: NAVI 23 XL Stream Processors: 1792 Compute Units: 28 Engine Clock: 2044 MHz Memory Clock: 14 Gbps On board Frame Buffer: 8GB/128bit GDDR6 Bus Interface: PCI Expresss 4.0 x8 in x16 connector Display Output: HDMIx1, DP x1 External Power Connector: PCI Express 8 pin x 1 Cooling Solution: Dual Fan Form Factor: 2 slot Board Dimension:193(L)X 120.05(W)X 40.05(H)mm Bracket: Full Height Operating System: Window 10 64bit, Windows 11 64bit, Linux 64bit Packaging: Bulk