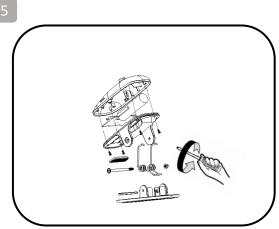

### **Dismantling**

- · Steps: refer to disassembly instruction
- Type: with permanent damage