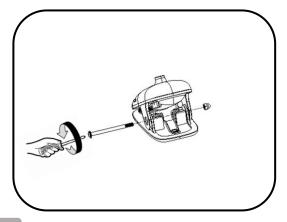

### **Dismantling**

- · Steps: refer to disassembly instruction
- Type: with permanent damage