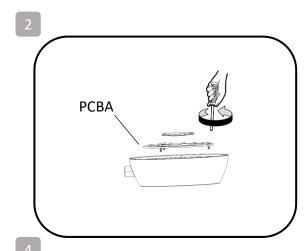

### **Dismantling**

- · Steps: refer to disassembly instruction
- Type: with permanent damage