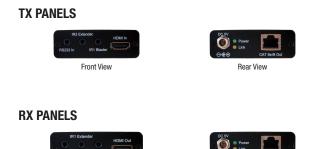

Rear View

Front View

## SPECIFICATIONS

| Interfaces         |                                                                                                                            |
|--------------------|----------------------------------------------------------------------------------------------------------------------------|
| Input Port         | TX<br>$1 \times HDMI$<br>$1 \times IR Extender$<br>$1 \times RS-232$<br>RX<br>$1 \times CAT5e/6$<br>$1 \times IR Extender$ |
| Output Port        | TX<br>1×CAT5e/6<br>1×IR Blaster<br>RX<br>1×HDMI<br>1×RS-232<br>1×IR Blaster                                                |
| Power              |                                                                                                                            |
| Power Consumption  | 3 W (TX), 6 W (RX)                                                                                                         |
| Enclosure          |                                                                                                                            |
| Chassis Material   | Aluminum                                                                                                                   |
| Chassis Color      | Black                                                                                                                      |
| Dimensions (W×H×D) | 71 mm (W)×79 mm (D)×23 mm (H)                                                                                              |
| Weight             | 240 g (TX), 245 g (RX)                                                                                                     |