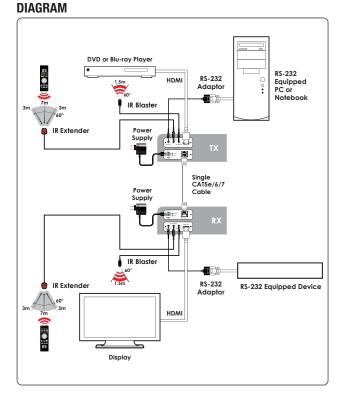

# CH-506TX/RX

The HDMI with RS-232 over Single CAT5e/CAT6 transmitter and receiver set can send uncompressed audio/video over a single run of CAT5e/6 cable up to 100 m and has the added benefit of control through the built-in RS-232 and IR ports.

#### FEATURES

- HDMI 1.4 including 3D, 4k×2k supports, HDCP and DVI Compliant
- Supports HDCP repeater and CEC function
- Simultaneous transmission of uncompressed data over a single CAT6/ CAT5e cable up to 100 m/328 ft
- Uncompressed video 1080p, 60 Hz, 36-bit
- Audio support up to LPCM 7.1CH, Dolby TrueHD and DTS-HD Master Audio
- 3Play<sup>™</sup> convergence: HDMI & Control (IR & RS-232)
- Installation friendly Note: This system was tested with CAT6/23AWG cable. Results may vary with cables of different specifications.