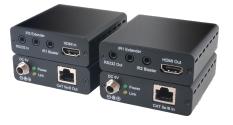

# CH-506TX/RX

The HDMI with RS-232 over Single CAT5e/CAT6 transmitter and receiver set can send uncompressed audio/video over a single run of CAT5e/6 cable up to 100 m and has the added benefit of control through the built-in RS-232 and IR ports.

#### FEATURES

- HDMI 1.4 including 3D, 4k×2k supports, HDCP and DVI Compliant
- Supports HDCP repeater and CEC function
- Simultaneous transmission of uncompressed data over a single CAT6/ CAT5e cable up to 100 m/328 ft
- Uncompressed video 1080p, 60 Hz, 36-bit
- Audio support up to LPCM 7.1CH, Dolby TrueHD and DTS-HD Master Audio
- 3Play<sup>™</sup> convergence: HDMI & Control (IR & RS-232)
- Installation friendly Note: This system was tested with CAT6/23AWG cable. Results may vary with cables of different specifications.