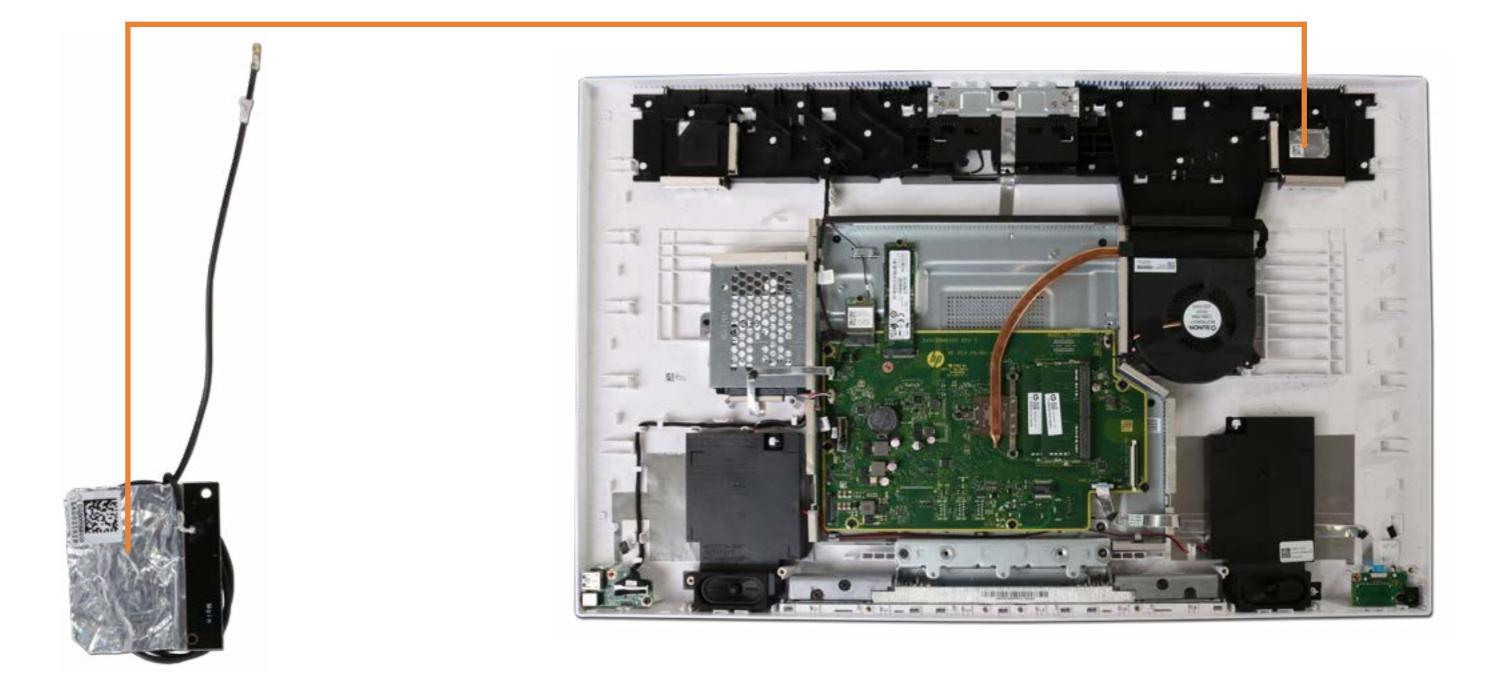

### Wireless Antenna

Speaker Mesh Display Panel Assembly M.2 Solid State Drive Wireless LAN Module Memory Module (s) Hard Disk Drive Assembly Hard Disk Drive Cable Speaker Assembly **Power Button Board** Power Button Board Cable Side I/O Board Side I/O Board Cable System Fan Heat Sink Motherboard with RTC Battery (Top) Motherboard with RTC Battery (Bottom) Webcam Assembly Webcam Module

#### Wireless Antenna

Stand Base Stand Hinge Back Cover LVDS Cable Touch Control Cable Backlight Cable Touch Control Board Display Panel Frame Display Panel