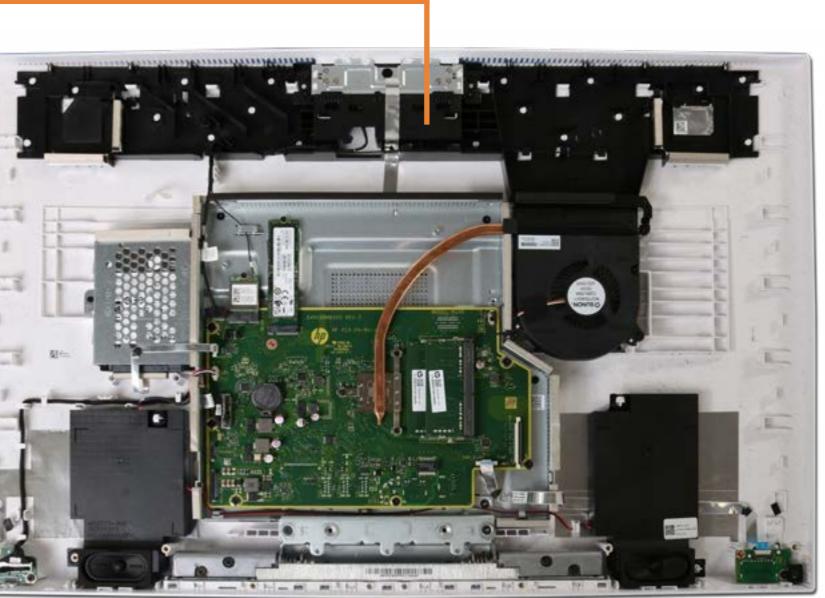

## System Fan

Speaker Mesh Display Panel Assembly M.2 Solid State Drive Wireless LAN Module Memory Module (s) Hard Disk Drive Assembly Hard Disk Drive Cable Speaker Assembly Power Button Board Power Button Board Cable Side I/O Board Cable

#### System Fan

Heat Sink Motherboard with RTC Battery (Top) Motherboard with RTC Battery (Bottom) Webcam Assembly Webcam Module Wireless Antenna Stand Base Stand Base Stand Hinge Back Cover LVDS Cable Touch Control Cable Backlight Cable Touch Control Board Display Panel Frame