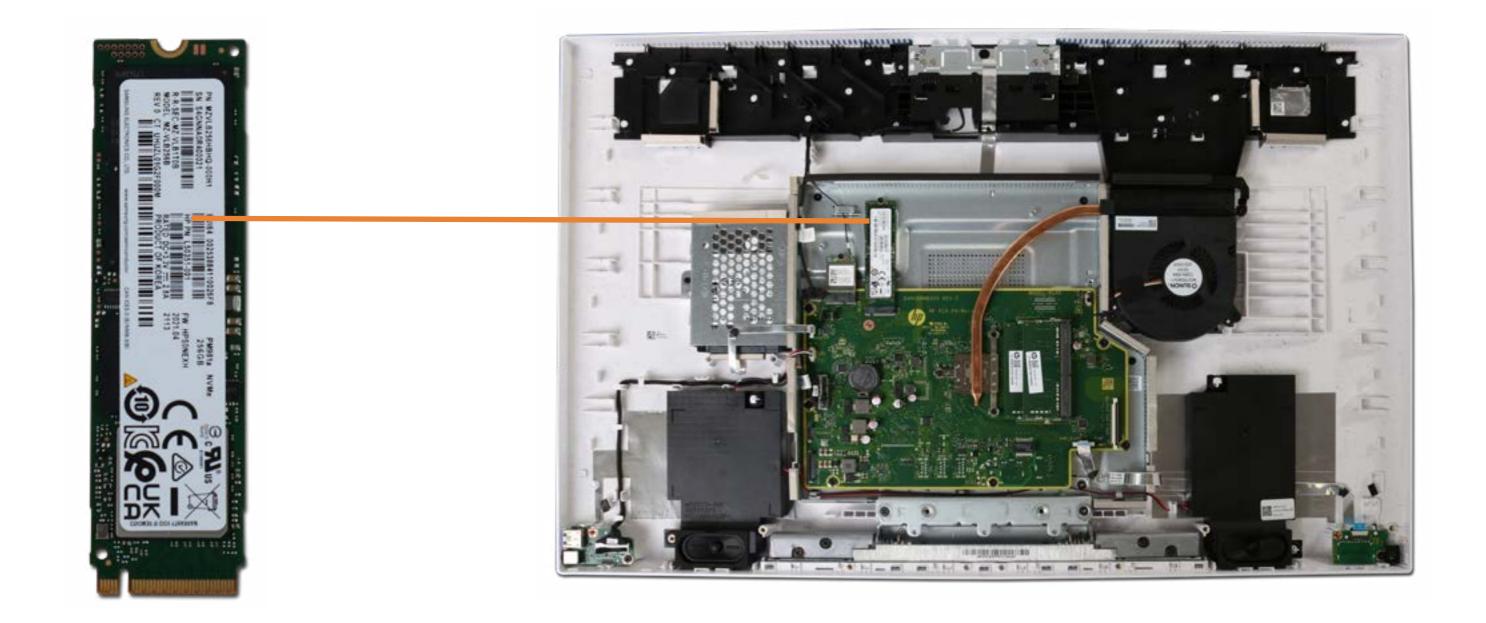

### M.2 Solid State Drive

Speaker Mesh Display Panel Assembly

#### M.2 Solid State Drive

Wireless LAN Module Memory Module (s) Hard Disk Drive Assembly Hard Disk Drive Cable Speaker Assembly Power Button Board Power Button Board Cable Side I/O Board Side I/O Board Cable System Fan Heat Sink Motherboard with RTC Battery (Top) Motherboard with RTC Battery (Bottom) Webcam Assembly Webcam Module Wireless Antenna Stand Base Stand Hinge Back Cover LVDS Cable Touch Control Cable Backlight Cable **Touch Control Board** Display Panel Frame Display Panel