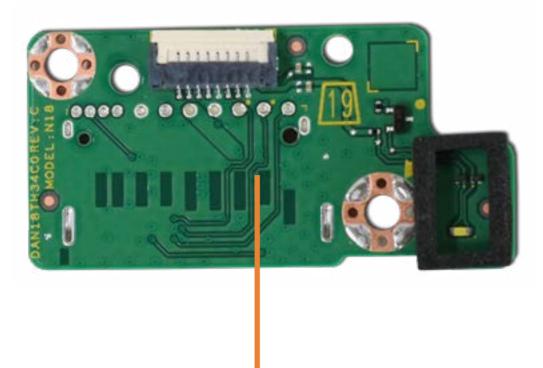

# Side I/O Board

Speaker Mesh Display Panel Assembly M.2 Solid State Drive Wireless LAN Module Memory Module (s) Hard Disk Drive Assembly Hard Disk Drive Cable Speaker Assembly Power Button Board Power Button Board Cable

#### Side I/O Board

Side I/O Board Cable System Fan Heat Sink Motherboard with RTC Battery (Top) Motherboard with RTC Battery (Bottom) Webcam Assembly Webcam Module Wireless Antenna Stand Base Stand Hinge Back Cover LVDS Cable Touch Control Cable Backlight Cable **Touch Control Board** Display Panel Frame Display Panel