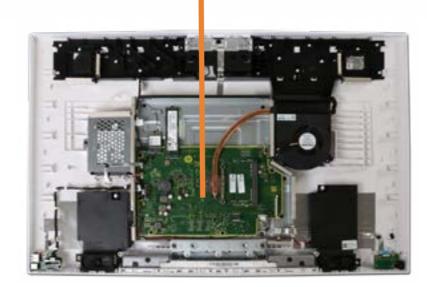

Battery (Bottom) Webcam Assembly Webcam Module Wireless Antenna Stand Base Stand Base Stand Hinge Back Cover LVDS Cable Touch Control Cable Backlight Cable Touch Control Board Display Panel Frame



# Motherboard with RTC Battery (Top)

Speaker Mesh Display Panel Assembly M.2 Solid State Drive Wireless LAN Module Memory Module (s) Hard Disk Drive Assembly Hard Disk Drive Cable Speaker Assembly Power Button Board Power Button Board Side I/O Board Side I/O Board Cable System Fan Heat Sink

#### Motherboard with RTC Battery (Top)

Motherboard with RTC Battery (Bottom) Webcam Assembly Webcam Module Wireless Antenna Stand Base Stand Base Stand Hinge Back Cover LVDS Cable Touch Control Cable Backlight Cable Touch Control Board Display Panel Frame





# Motherboard with RTC Battery (Bottom)





Speaker Mesh Display Panel Assembly M.2 Solid State Drive Wireless LAN Module Memory Module (s) Hard Disk Drive Assembly Hard Disk Drive Cable Speaker Assembly **Power Button Board** Power Button Board Cable Side I/O Board Side I/O Board Cable System Fan Heat Sink Motherboard with RTC Battery (Top)

#### Motherboard with RTC Battery (Bottom)

Webcam Assembly Webcam Module Wireless Antenna Stand Base Stand Hinge Back Cover LVDS Cable Touch Control Cable Backlight Cable **Touch Control Board** Display Panel Frame Display Panel

# Webcam Assembly

Speaker Mesh Display Panel Assembly M.2 Solid State Drive Wireless LAN Module Memory Module (s) Hard Disk Drive Assembly Hard Disk Drive Cable Speaker Assembly Power Button Board Power Button Board Cable Side I/O Board Side I/O Board Cable System