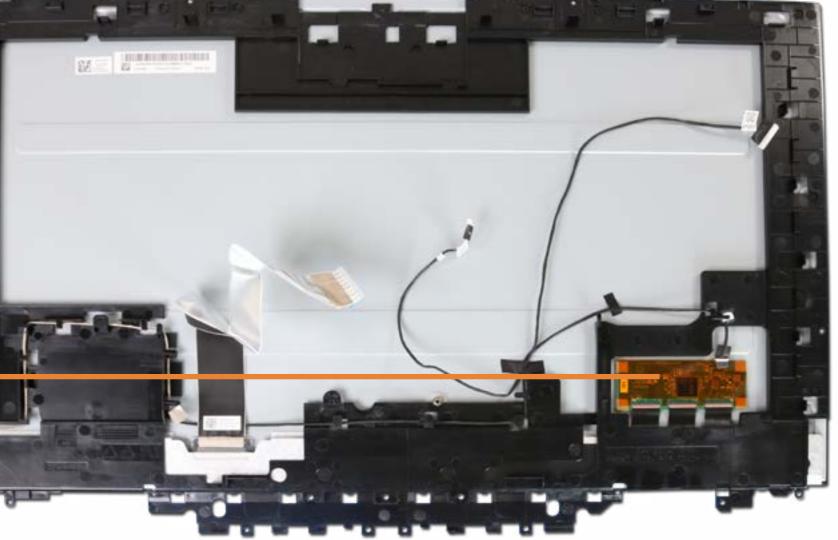

### **Back Cover**

Speaker Mesh Display Panel Assembly M.2 Solid State Drive Wireless LAN Module Memory Module (s) Hard Disk Drive Assembly Hard Disk Drive Cable Speaker Assembly **Power Button Board** Power Button Board Cable Side I/O Board Side I/O Board Cable System Fan Heat Sink Motherboard with RTC Battery (Top) Motherboard with RTC Battery (Bottom) Webcam Assembly Webcam Module Wireless Antenna Stand Base Stand Hinge Back Cover LVDS Cable

Touch Control Cable Backlight Cable **Touch Control Board** Display Panel Frame Display Panel