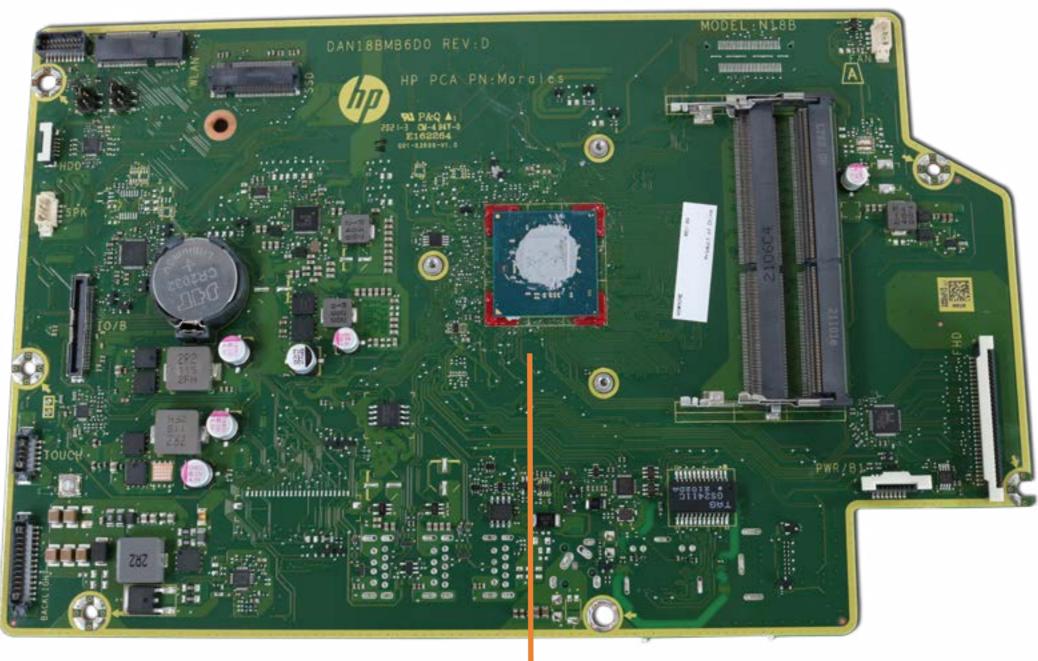

# Motherboard with RTC Battery (Top)

Speaker Mesh Display Panel Assembly M.2 Solid State Drive Wireless LAN Module Memory Module (s) Hard Disk Drive Assembly Hard Disk Drive Cable Speaker Assembly Power Button Board Power Button Board Side I/O Board Side I/O Board Cable System Fan Heat Sink

#### Motherboard with RTC Battery (Top)

Motherboard with RTC Battery (Bottom) Webcam Assembly Webcam Module Wireless Antenna Stand Base Stand Base Stand Hinge Back Cover LVDS Cable Touch Control Cable Backlight Cable Touch Control Board Display Panel Frame