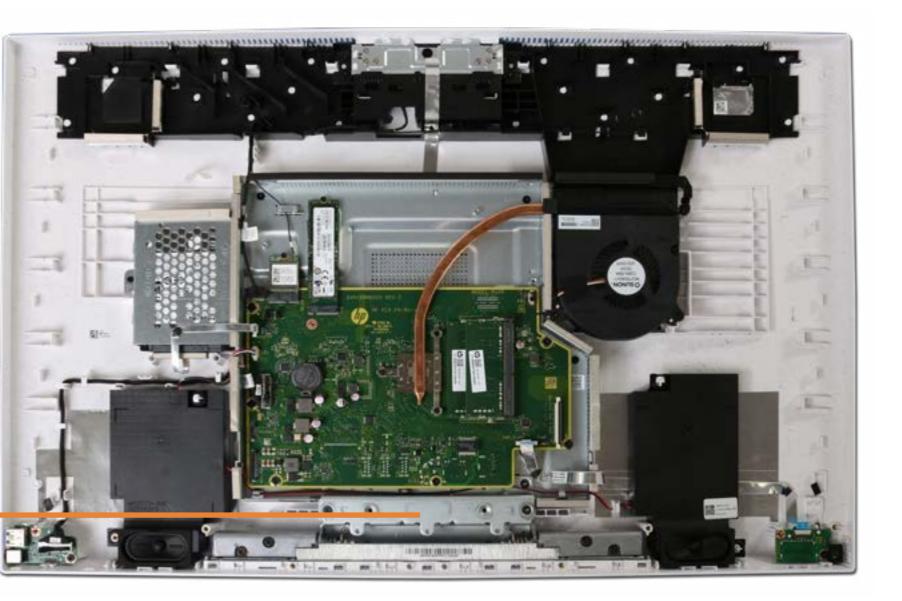

rd with RTC Battery (Top) Motherboard with RTC Battery (Bottom) Webcam Assembly Webcam Module Wireless Antenna

#### Stand Base

Stand Hinge Back Cover LVDS Cable Touch Control Cable Backlight Cable Touch Control Board Display Panel Frame Display Panel



## **Stand Hinge**

Speaker Mesh Display Panel Assembly M.2 Solid State Drive Wireless LAN Module Memory Module (s) Hard Disk Drive Assembly Hard Disk Drive Cable Speaker Assembly **Power Button Board** Power Button Board Cable Side I/O Board Side I/O Board Cable System Fan Heat Sink Motherboard with RTC Battery (Top) Motherboard with RTC Battery (Bottom) Webcam Assembly Webcam Module Wireless Antenna Stand Base Stand Hinge

Back Cover LVDS Cable Touch Control Cable Backlight Cable Touch Control Board Display Panel Frame Display Panel





### **Back Cover**

Speaker Mesh Display Panel Assembly M.2 Solid State Drive Wireless LAN Module Memory Module (s) Hard Disk Drive Assembly Hard Disk Drive Cable Speaker Assembly **Power Button Board** Power Button Board Cable Side I/O Board Side I/O Board Cable System Fan Heat Sink Motherboard with RTC Battery (Top) Motherboard with RTC Battery (Bottom) Webcam Assembly Webcam Module Wireless Antenna Stand Base Stand Hinge Back Cover LVDS Cable

Touch Control Cable Backlight Cable **Touch Control Board** Display Panel Frame Display Panel



### LVDS Cable

Speaker Mesh Display Panel Assembly M.2 Solid State Drive Wireless LAN Module Memory Module (s) Hard Disk Drive Assembly Hard Disk Drive Cable Speaker Assembly **Power Button Board** Power Button Board Cable Side I/O Board Side I/O Bo