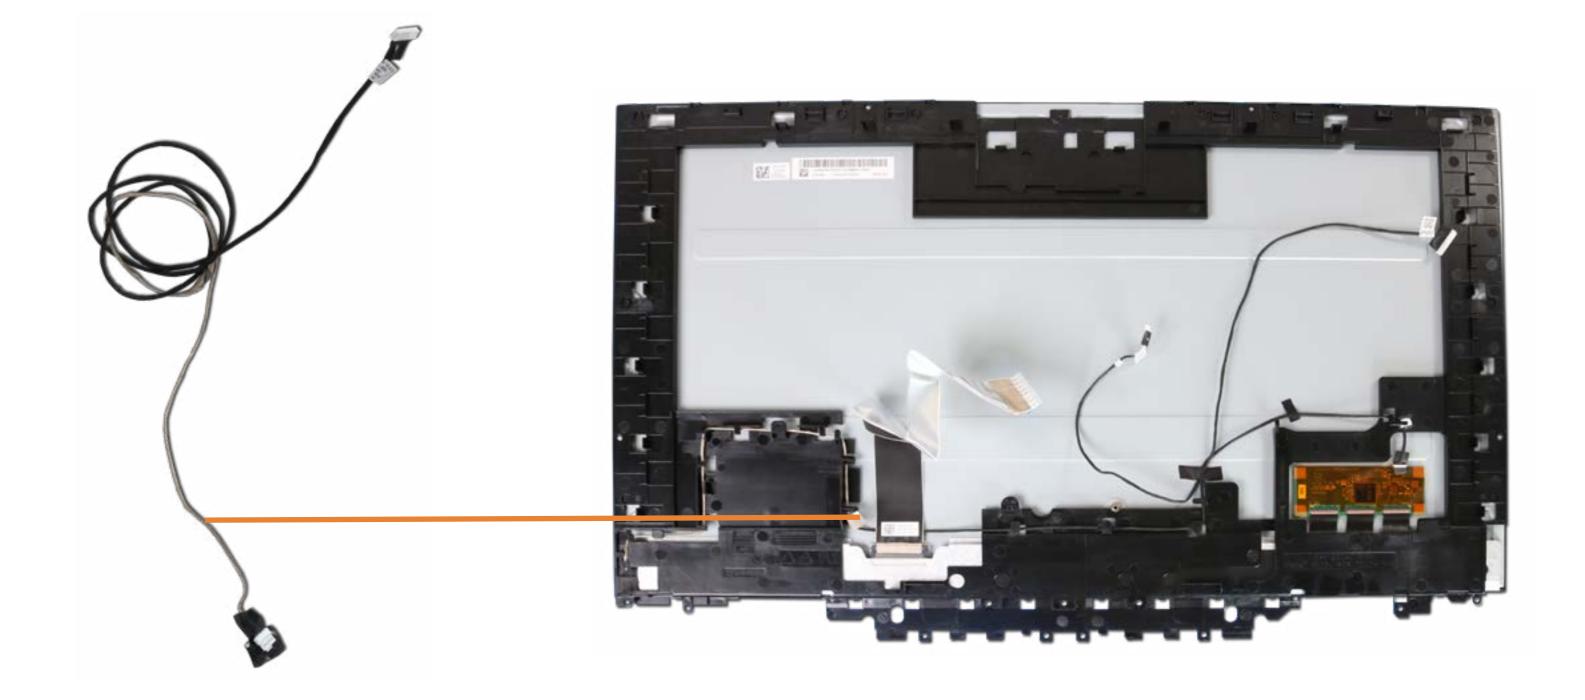

### **Touch Control Cable**

Speaker Mesh Display Panel Assembly M.2 Solid State Drive Wireless LAN Module Memory Module (s) Hard Disk Drive Assembly Hard Disk Drive Cable Speaker Assembly **Power Button Board** Power Button Board Cable Side I/O Board Side I/O Board Cable System Fan Heat Sink Motherboard with RTC Battery (Top) Motherboard with RTC Battery (Bottom) Webcam Assembly Webcam Module Wireless Antenna Stand Base Stand Hinge Back Cover LVDS Cable Touch Control Cable Backlight Cable

**Touch Control Board** Display Panel Frame Display Panel