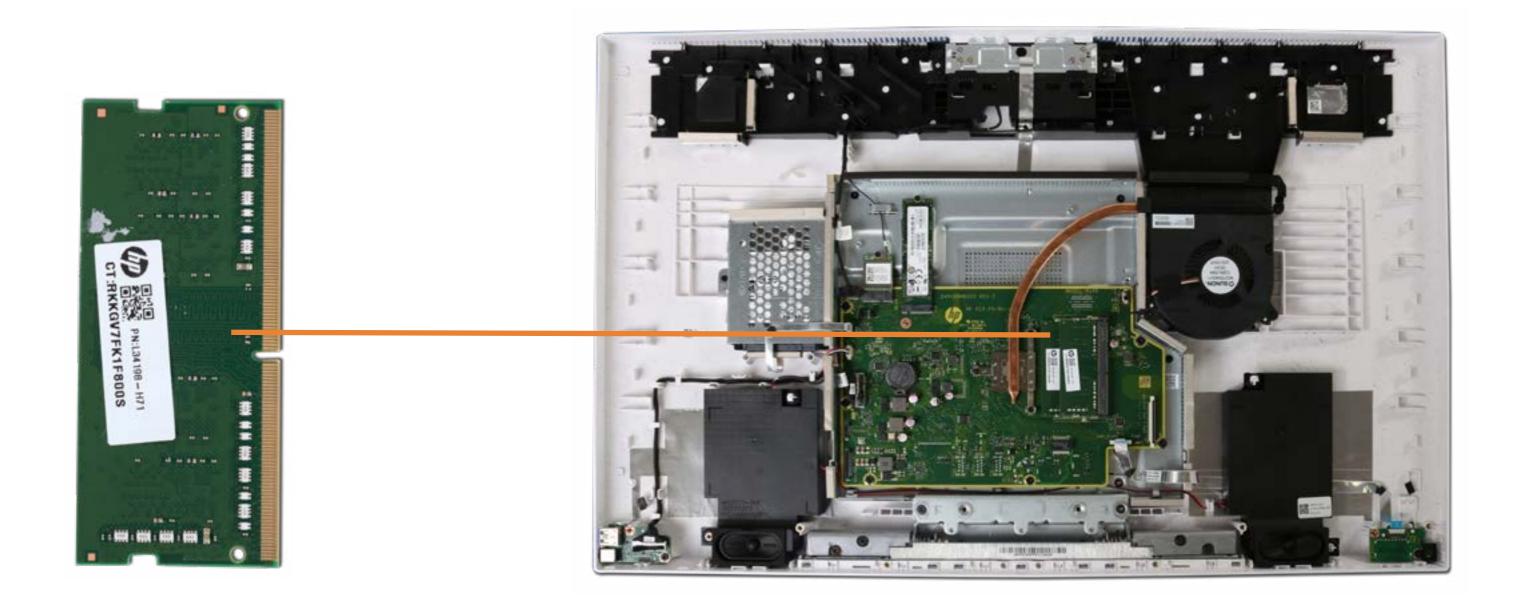

### Memory Module (s)

Speaker Mesh Display Panel Assembly M.2 Solid State Drive Wireless LAN Module Memory Module (s) Hard Disk Drive Assembly Hard Disk Drive Cable Speaker Assembly Power Button Board Power Button Board Cable Side I/O Board Side I/O Board Cable System Fan Heat Sink Motherboard with RTC Battery (Top) Motherboard with RTC Battery (Bottom) Webcam Assembly Webcam Module Wireless Antenna Stand Base Stand Hinge Back Cover LVDS Cable Touch Control Cable Backlight Cable **Touch Control Board** Display Panel Frame Display Panel