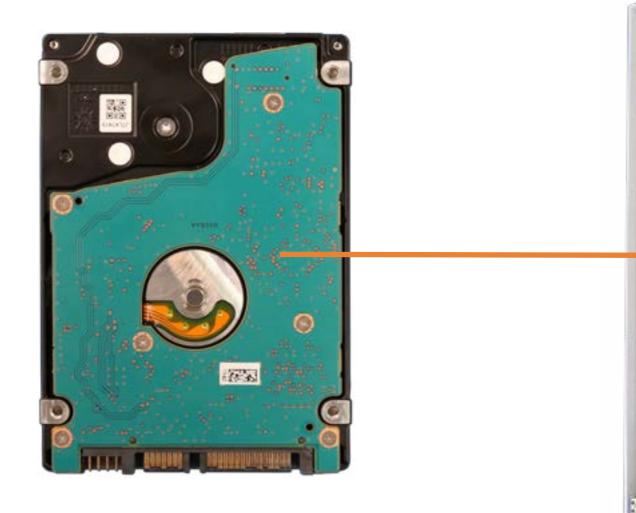

# Hard Disk Drive Assembly

Speaker Mesh Display Panel Assembly M.2 Solid State Drive Wireless LAN Module Memory Module (s) Hard Disk Drive Assembly Hard Disk Drive Cable Speaker Assembly Power Button Board Power Button Board Cable Side I/O Board Side I/O Board Cable System Fan Heat Sink Motherboard with RTC Battery (Top) Motherboard with RTC Battery (Bottom) Webcam Assembly Webcam Module Wireless Antenna Stand Base Stand Hinge Back Cover LVDS Cable Touch Control Cable Backlight Cable **Touch Control Board** Display Panel Frame Display Panel