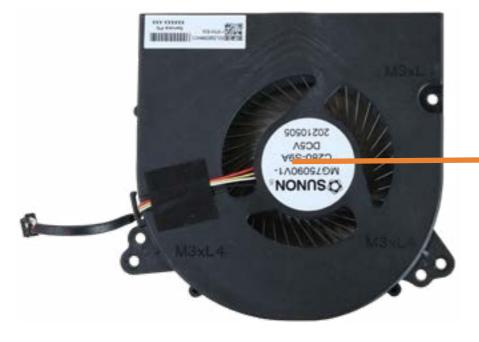

## System Fan

Speaker Mesh Display Panel Assembly M.2 Solid State Drive Wireless LAN Module Memory Module (s) Hard Disk Drive Assembly Hard Disk Drive Cable Speaker Assembly Power Button Board Power Button Board Cable Side I/O Board Cable

#### System Fan

Heat Sink Motherboard with RTC Battery (Top) Motherboard with RTC Battery (Bottom) Webcam Assembly Webcam Module Wireless Antenna Stand Base Stand Base Stand Hinge Back Cover LVDS Cable Touch Control Cable Backlight Cable Touch Control Board Display Panel Frame