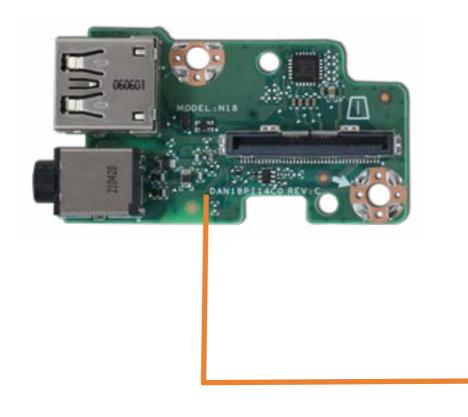

# Side I/O Board

Speaker Mesh Display Panel Assembly M.2 Solid State Drive Wireless LAN Module Memory Module (s) Hard Disk Drive Assembly Hard Disk Drive Cable Speaker Assembly Power Button Board Power Button Board Cable

#### Side I/O Board

Side I/O Board Cable System Fan Heat Sink Motherboard with RTC Battery (Top) Motherboard with RTC Battery (Bottom) Webcam Assembly Webcam Module Wireless Antenna Stand Base Stand Hinge Back Cover LVDS Cable Touch Control Cable Backlight Cable **Touch Control Board** Display Panel Frame Display Panel