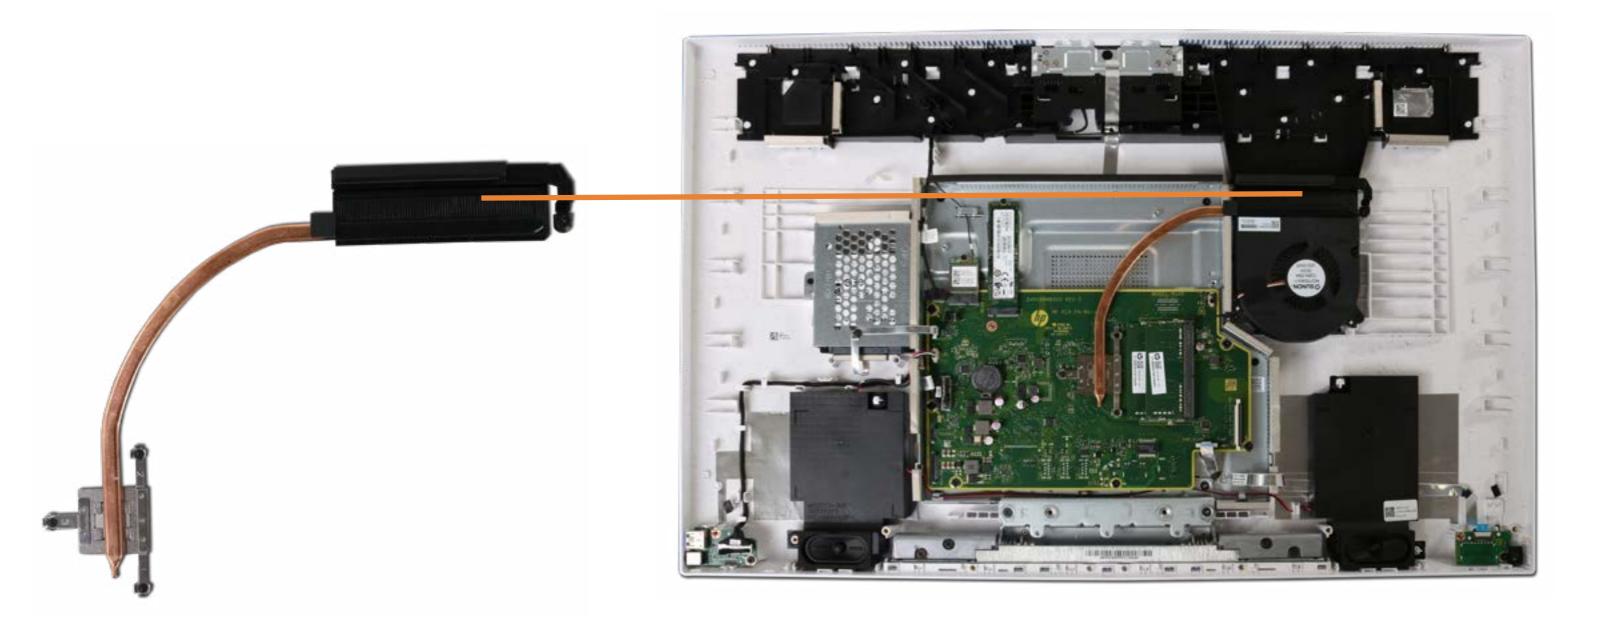

## Heat Sink

Speaker Mesh Display Panel Assembly M.2 Solid State Drive Wireless LAN Module Memory Module (s) Hard Disk Drive Assembly Hard Disk Drive Cable Speaker Assembly Power Button Board Power Button Board Cable Side I/O Board Cable System Fan

#### Heat Sink

Motherboard with RTC Battery (Top) Motherboard with RTC Battery (Bottom) Webcam Assembly Webcam Module Wireless Antenna Stand Base Stand Base Stand Hinge Back Cover LVDS Cable Touch Control Cable Backlight Cable Touch Control Board Display Panel Frame