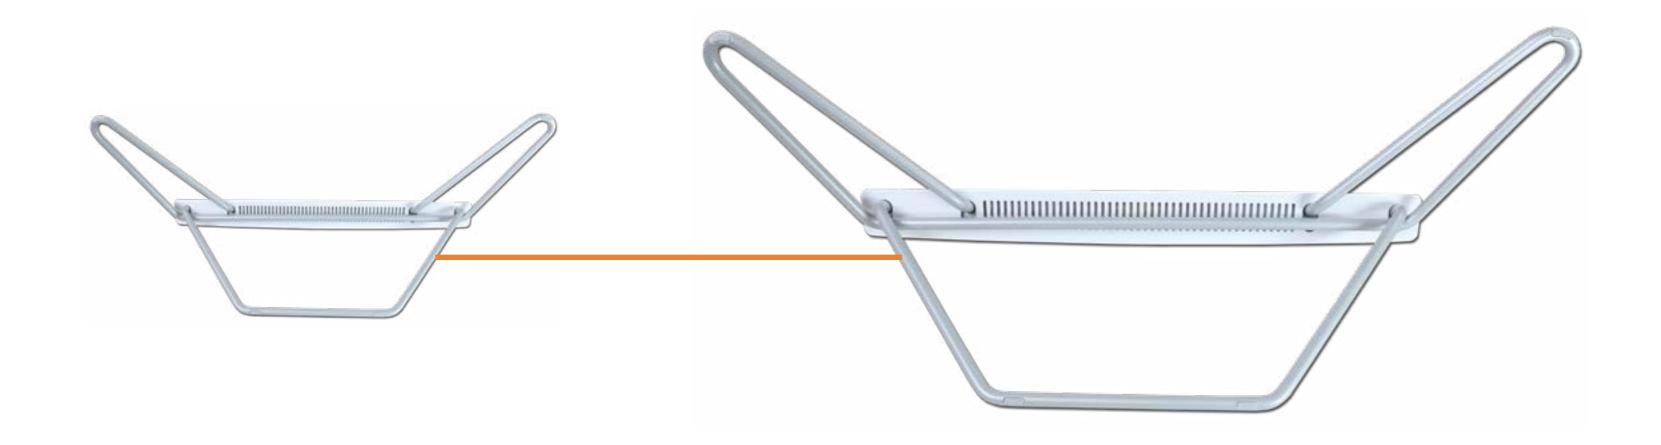

# Stand Base

Speaker Mesh Display Panel Assembly M.2 Solid State Drive Wireless LAN Module Memory Module (s) Hard Disk Drive Assembly Hard Disk Drive Cable Speaker Assembly **Power Button Board** Power Button Board Cable Side I/O Board Side I/O Board Cable System Fan Heat Sink Motherboard with RTC Battery (Top) Motherboard with RTC Battery (Bottom) Webcam Assembly Webcam Module Wireless Antenna

#### Stand Base

Stand Hinge Back Cover LVDS Cable Touch Control Cable Backlight Cable Touch Control Board Display Panel Frame Display Panel