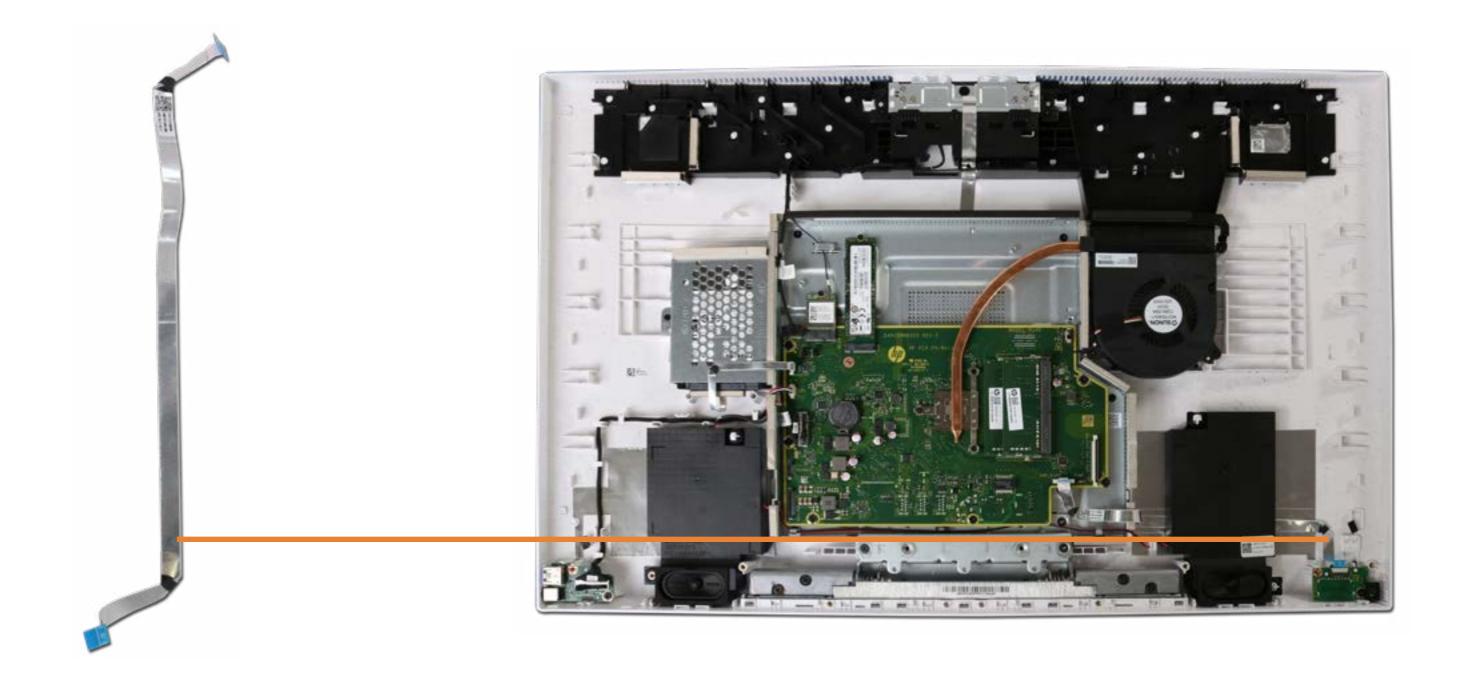

# Side I/O Board Cable

Speaker Mesh Display Panel Assembly M.2 Solid State Drive Wireless LAN Module Memory Module (s) Hard Disk Drive Assembly Hard Disk Drive Cable Speaker Assembly **Power Button Board** Power Button Board Cable Side I/O Board

#### Side I/O Board Cable

System Fan Heat Sink Motherboard with RTC Battery (Top) Motherboard with RTC Battery (Bottom) Webcam Assembly Webcam Module Wireless Antenna Stand Base Stand Hinge Back Cover LVDS Cable Touch Control Cable Backlight Cable **Touch Control Board** Display Panel Frame Display Panel