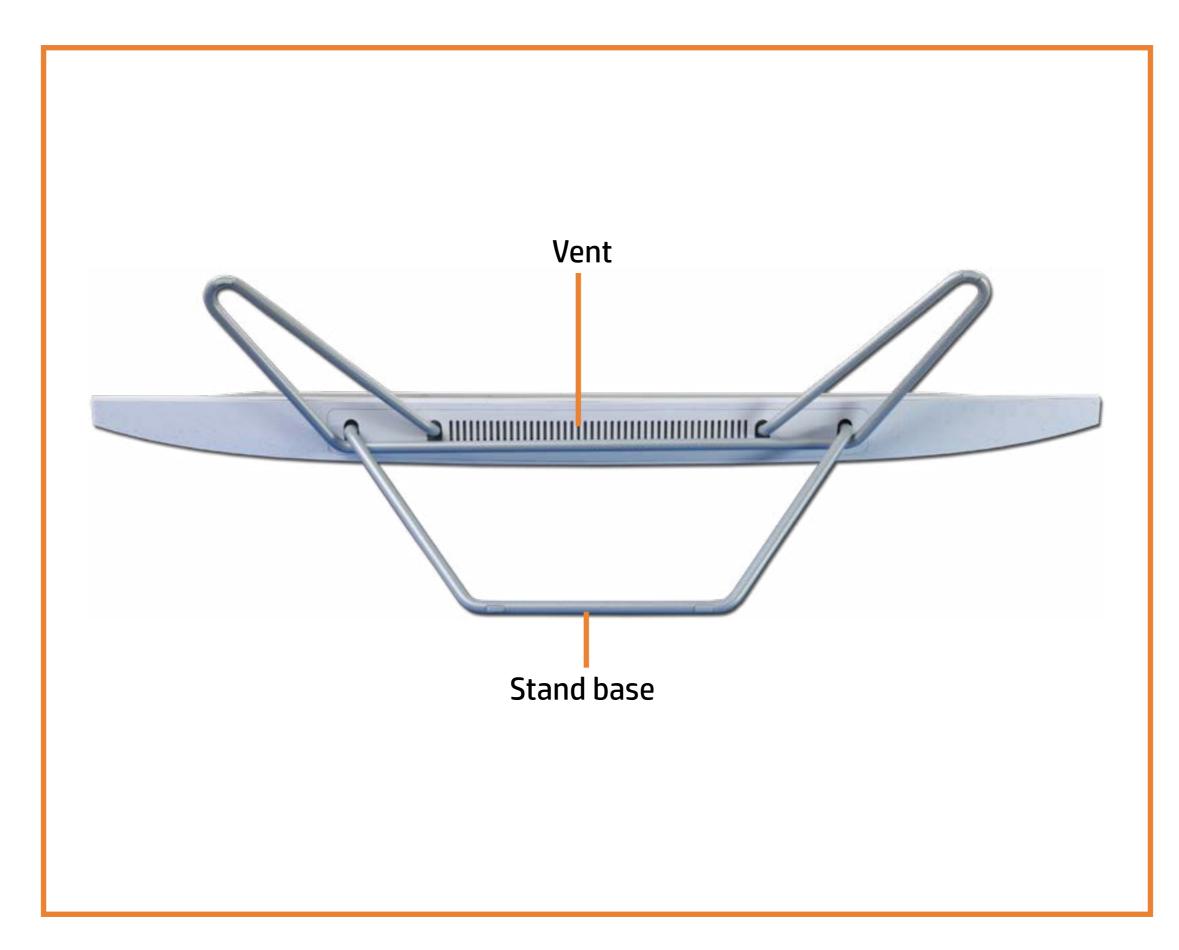

this page, you will find a list of all of the replaceable parts for this product. To view a specific part and its location in the product, click the part name in the list.

That's it! On every page there is a link that brings you back to either the External Views or the Parts List, enabling you to navigate to whatever view or part you wish to review.

X To exit or enter full screen mode, press Ctrl + L on your keyboard

# **External Views**

### Back to Welcome page



# **Front View**



### Back to External Views

# Left View



### Back to External Views

Go to Parts List

Headphone/microphone combo port

# **Right View**



### Back to External Views

### **Rear View**



# **Display View**



### Back to External Views

# **Top View**



### Back to External Views

# **Bottom View**



### Back to External Views

## **Internal View**



# Speaker Mesh

#### Speaker Mesh

Display Panel Assembly M.2 Solid State Drive Wireless LAN Module Memory Module (s) Hard Disk Drive Assembly Hard Disk Drive Cable Speaker Assembly **Power Button Board** Power Button Board Cable Side I/O Board Side I/O Board Cable System Fan Heat Sink Motherboard with RTC Battery (Top) Motherboard with RTC Battery (Bottom) Webcam Assembly Webcam Module Wireless Antenna Stand Base Stand Hinge Back Cover LVDS Cable Touch Control Cable Backlight Cable **Touch Control Board** Display Panel Frame Display Panel

| Ø |
|---|
|   |
|   |
|   |
|   |
|   |



# **Display Panel Assembly**

Speaker Mesh

Display Panel Assembly

M.2 Solid State Drive Wireless LAN Module Memory Module (s) Hard Disk Drive Assembly H