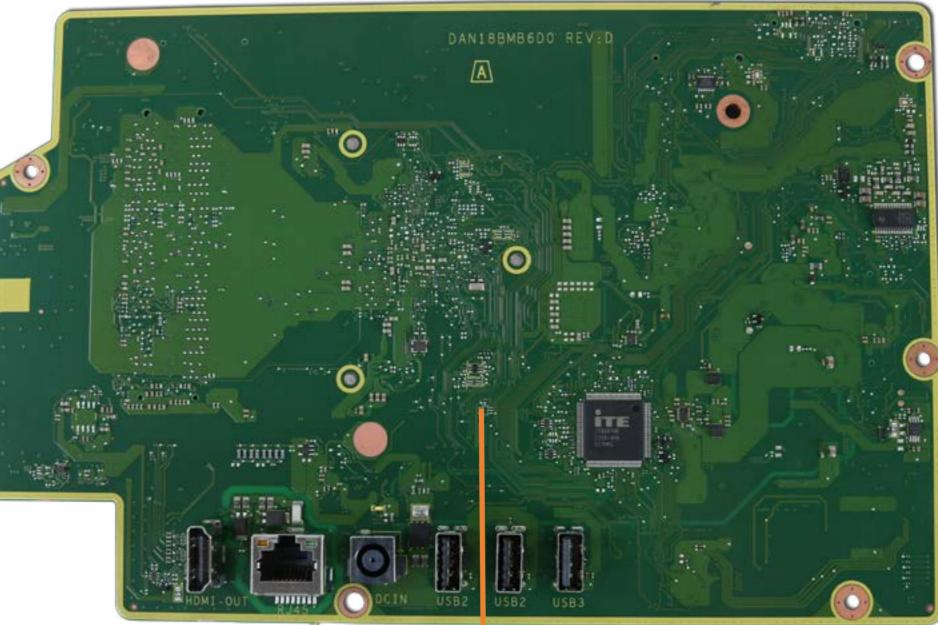

# Motherboard with RTC Battery (Top)

Speaker Mesh Display Panel Assembly M.2 Solid State Drive Wireless LAN Module Memory Module (s) Hard Disk Drive Assembly Hard Disk Drive Cable Speaker Assembly Power Button Board Power Button Board Side I/O Board Side I/O Board Cable System Fan Heat Sink

#### Motherboard with RTC Battery (Top)

Motherboard with RTC Battery (Bottom) Webcam Assembly Webcam Module Wireless Antenna Stand Base Stand Base Stand Hinge Back Cover LVDS Cable Touch Control Cable Backlight Cable Touch Control Board Display Panel Frame

# Motherboard with RTC Battery (Bottom)

Speaker Mesh Display Panel Assembly M.2 Solid State Drive Wireless LAN Module Memory Module (s) Hard Disk Drive Assembly Hard Disk Drive Cable Speaker Assembly **Power Button Board** Power Button Board Cable Side I/O Board Side I/O Board Cable System Fan Heat Sink Motherboard with RTC Battery (Top)

#### Motherboard with RTC Battery (Bottom)

Webcam Assembly Webcam Module Wireless Antenna Stand Base Stand Hinge Back Cover LVDS Cable Touch Control Cable Backlight Cable **Touch Control Board** Display Panel Frame Display Panel