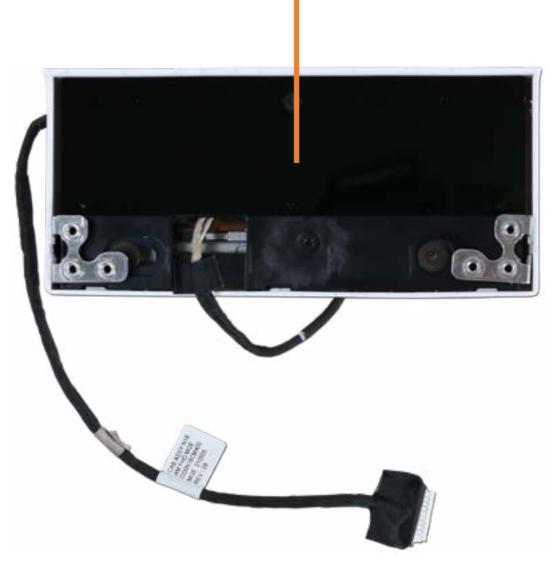

# Speaker Mesh

#### Speaker Mesh

Display Panel Assembly M.2 Solid State Drive Wireless LAN Module Memory Module (s) Hard Disk Drive Assembly Hard Disk Drive Cable Speaker Assembly **Power Button Board** Power Button Board Cable Side I/O Board Side I/O Board Cable System Fan Heat Sink Motherboard with RTC Battery (Top) Motherboard with RTC Battery (Bottom) Webcam Assembly Webcam Module Wireless Antenna Stand Base Stand Hinge Back Cover LVDS Cable Touch Control Cable Backlight Cable **Touch Control Board** Display Panel Frame Display Panel