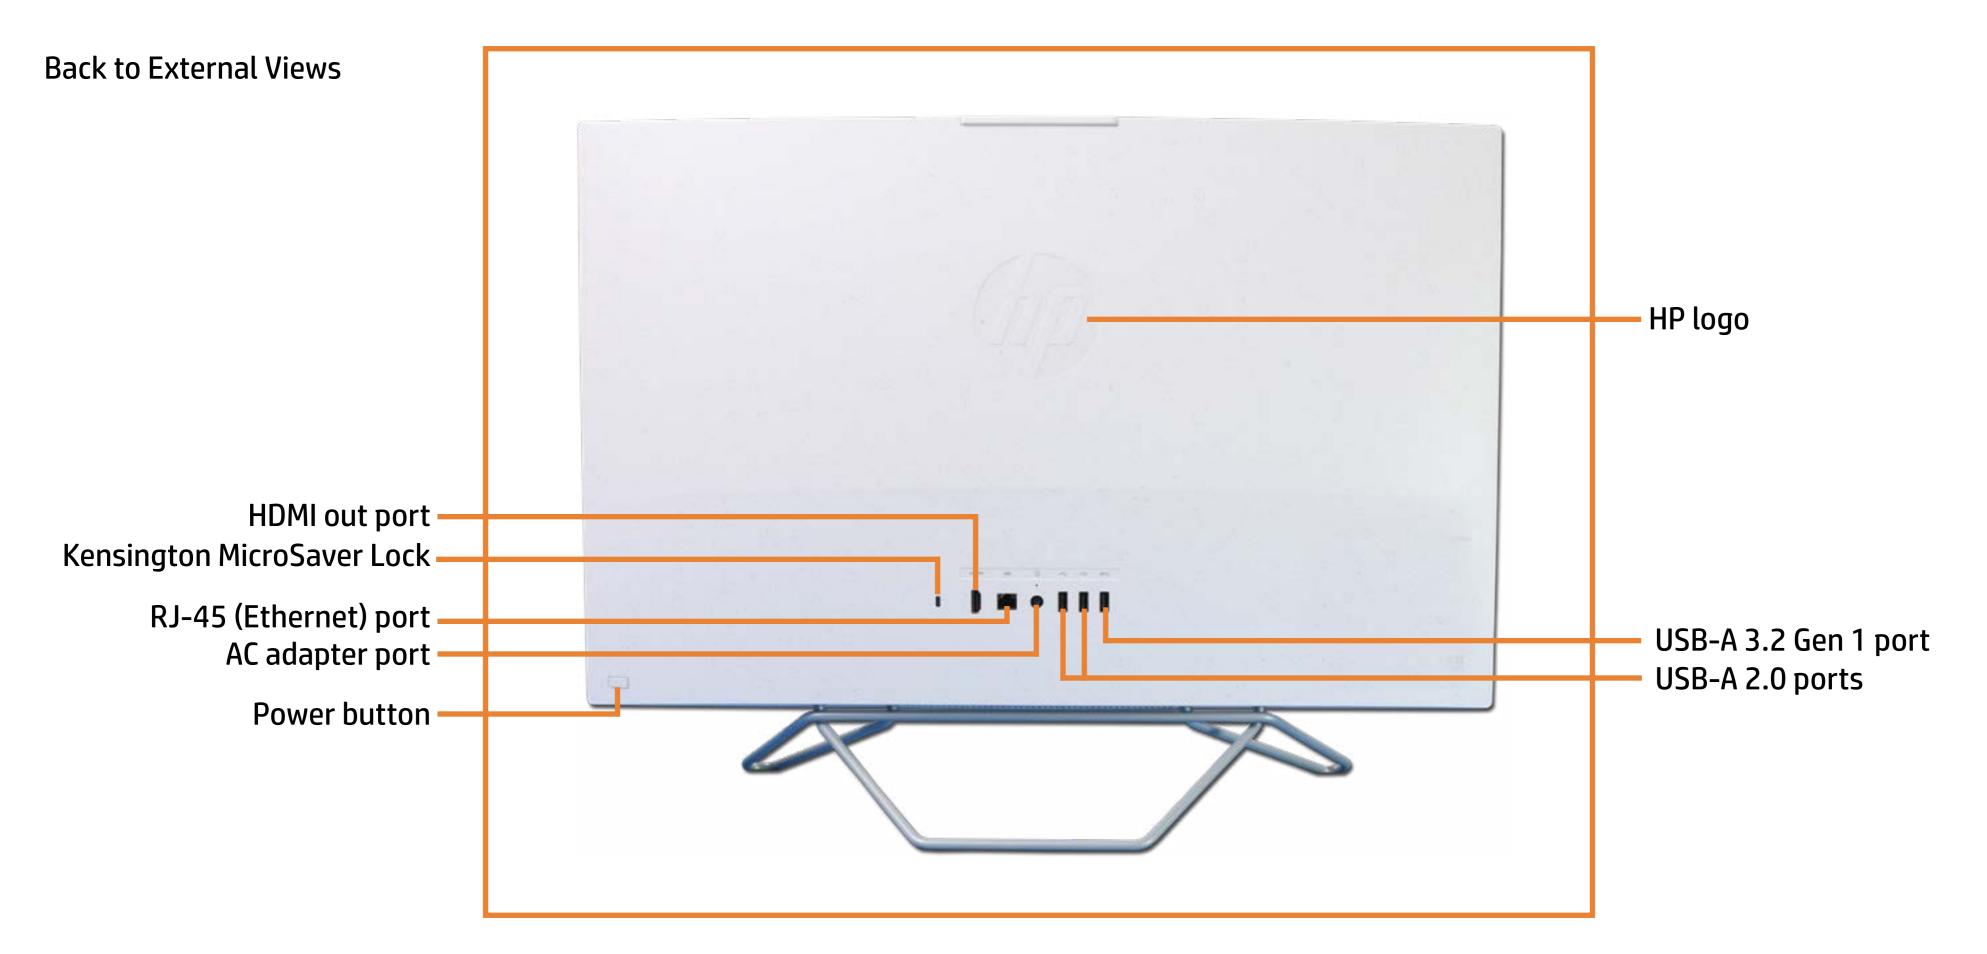

a specific view in greater detail, simply click that view.

Parts List (Click the link to navigate to the parts)

On this page, you will find a list of all of the replaceable parts for this product. To view a specific part and its location in the product, click the part name in the list.

That's it! On every page there is a link that brings you back to either the External Views or the Parts List, enabling you to navigate to whatever view or part you wish to review.

X To exit or enter full screen mode, press Ctrl + L on your keyboard

# **External Views**

### Back to Welcome page



# **Front View**



### Back to External Views

# Left View



### Back to External Views

Go to Parts List

Headphone/microphone combo port

# **Right View**



### Back to External Views

### **Rear View**



# **Display View**



### Back to External Views

# **Top View**



### Back to External Views

# **Bottom View**



### Back to External Views

## **Internal View**



# Speaker Mesh

#### Speaker Mesh

Display Panel Assembly M.2 Solid State Drive Wireless LAN Module Memory Module (s) Hard Disk Drive Assembly Hard Disk Drive Cable Speaker Assembly **Power Button Board** Power Button Board Cable Side I/O Board Side I/O Board Cable System Fan Heat Sink Motherboard with RTC Battery (Top) Motherboard with RTC Battery (Bottom) Webcam Assembly Webcam Module Wireless Antenna Stand Base Stand Hinge Back Cover LVDS Cable Touch Control Cable Backlight Cable **Touch Control Board** Display Panel Frame Display Panel

| Ø |
|---|
|   |
|   |
|   |
|   |
|   |



# **Display Panel Assembly**

Speaker