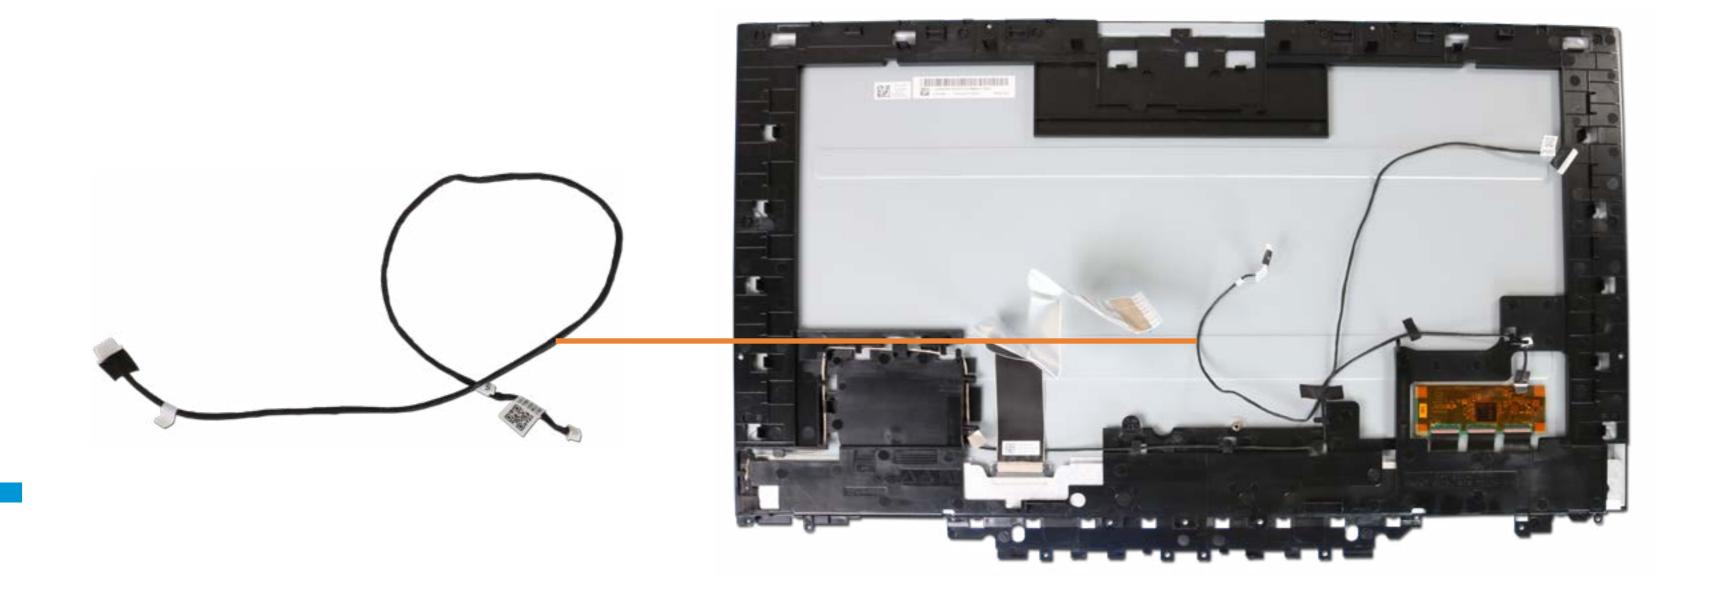

### LVDS Cable

Speaker Mesh Display Panel Assembly M.2 Solid State Drive Wireless LAN Module Memory Module (s) Hard Disk Drive Assembly Hard Disk Drive Cable Speaker Assembly **Power Button Board** Power Button Board Cable Side I/O Board Side I/O Board Cable System Fan Heat Sink Motherboard with RTC Battery (Top) Motherboard with RTC Battery (Bottom) Webcam Assembly Webcam Module Wireless Antenna Stand Base Stand Hinge Back Cover LVDS Cable Touch Control Cable Backlight Cable

**Touch Control Board** Display Panel Frame Display Panel