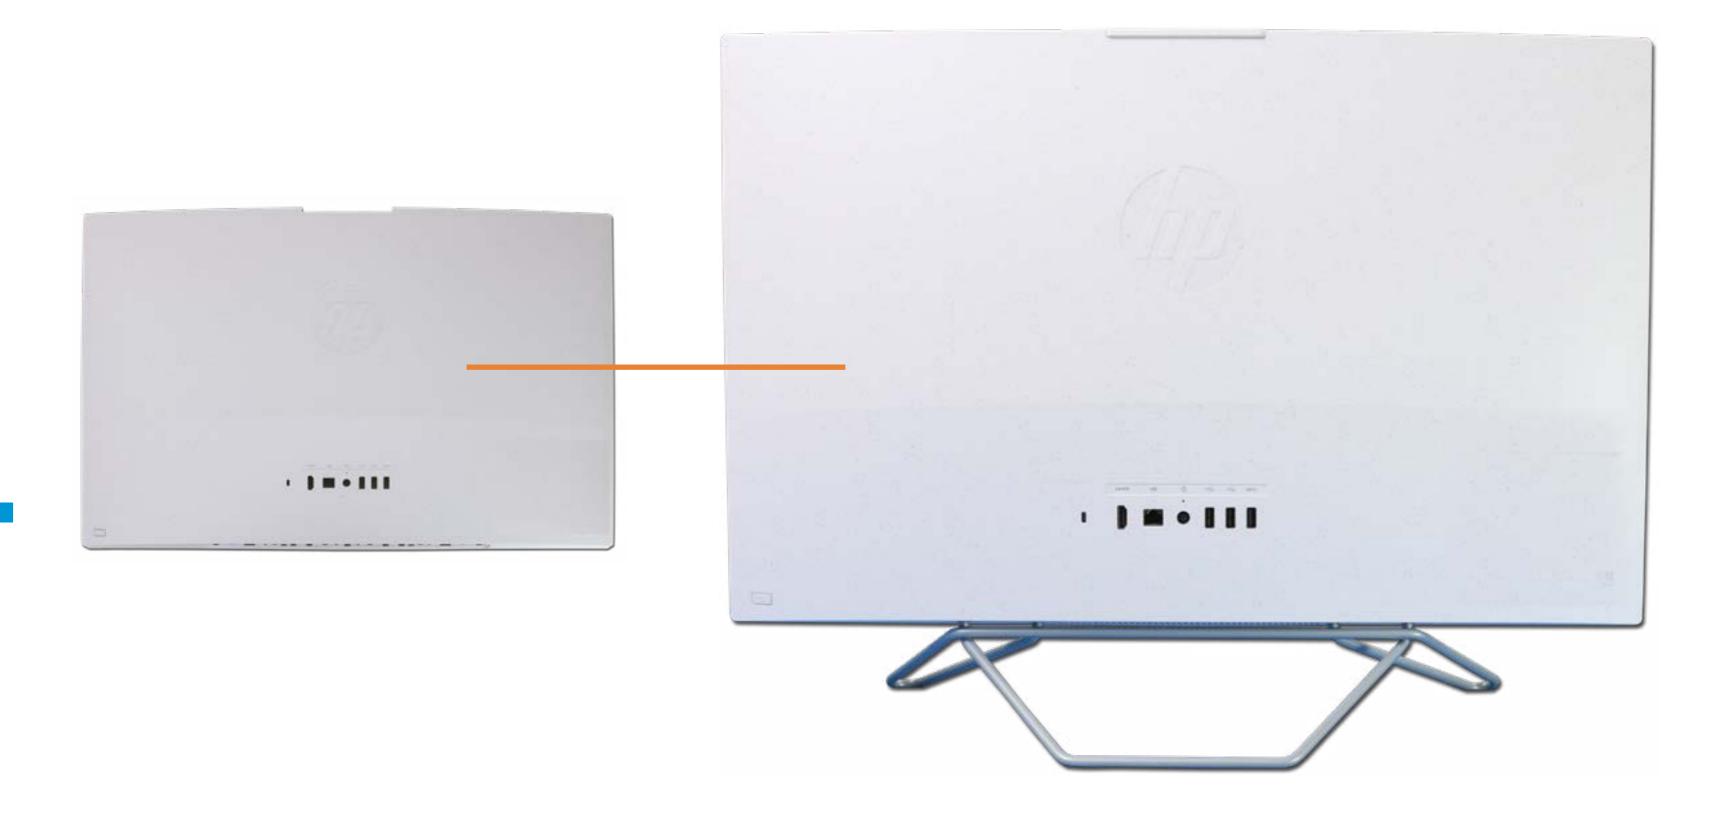

### **Back Cover**

Speaker Mesh Display Panel Assembly M.2 Solid State Drive Wireless LAN Module Memory Module (s) Hard Disk Drive Assembly Hard Disk Drive Cable Speaker Assembly **Power Button Board** Power Button Board Cable Side I/O Board Side I/O Board Cable System Fan Heat Sink Motherboard with RTC Battery (Top) Motherboard with RTC Battery (Bottom) Webcam Assembly Webcam Module Wireless Antenna Stand Base Stand Hinge Back Cover LVDS Cable

Touch Control Cable Backlight Cable **Touch Control Board** Display Panel Frame Display Panel