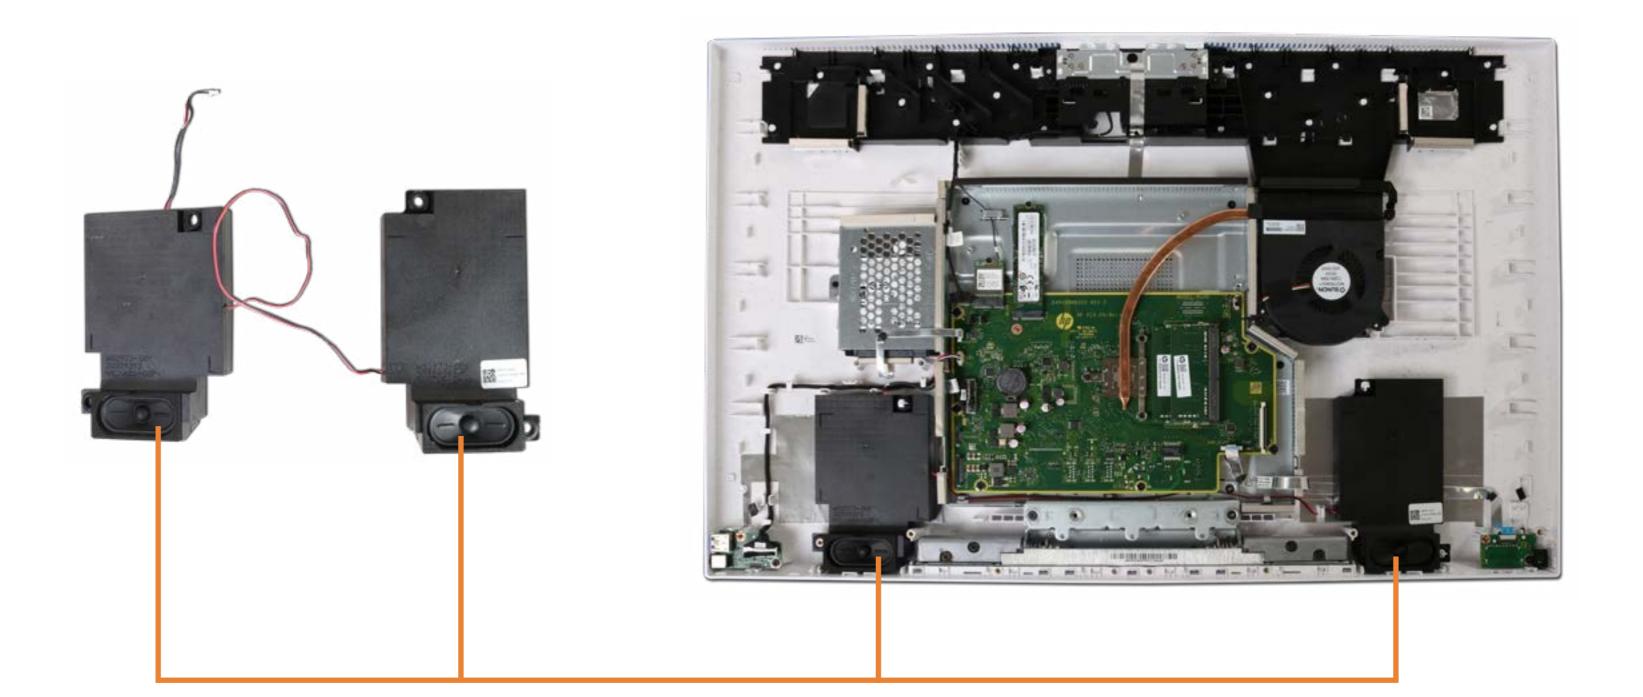

# Speaker Assembly

Speaker Mesh Display Panel Assembly M.2 Solid State Drive Wireless LAN Module Memory Module (s) Hard Disk Drive Assembly Hard Disk Drive Cable

#### Speaker Assembly

Power Button Board Power Button Board Cable Side I/O Board Side I/O Board Cable System Fan Heat Sink Motherboard with RTC Battery (Top) Motherboard with RTC Battery (Bottom) Webcam Assembly Webcam Module Wireless Antenna Stand Base Stand Hinge Back Cover LVDS Cable Touch Control Cable Backlight Cable **Touch Control Board** Display Panel Frame Display Panel