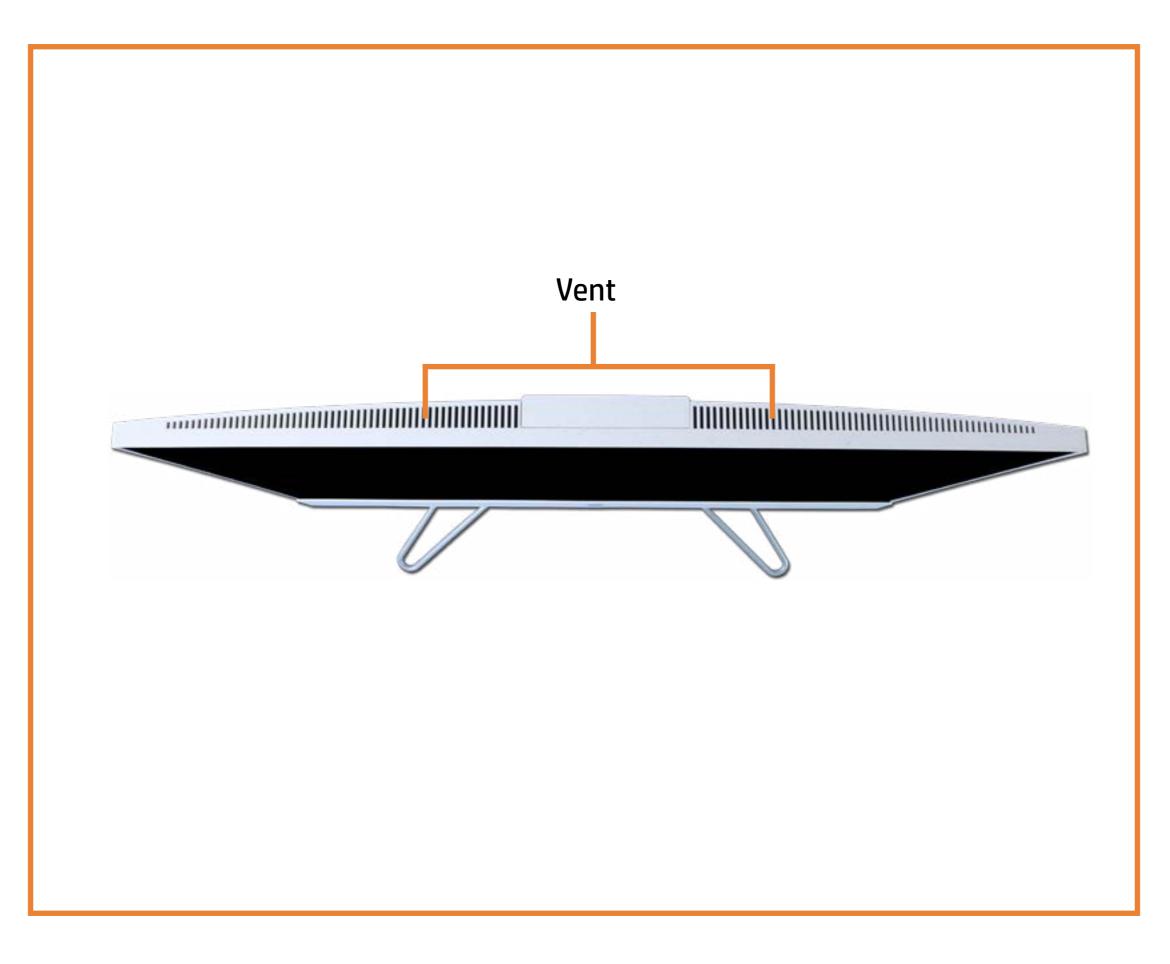

st (Click the link to navigate to the parts)

On this page, you will find a list of all of the replaceable parts for this product. To view a specific part and its location in the product, click the part name in the list.

That's it! On every page there is a link that brings you back to either the External Views or the Parts List, enabling you to navigate to whatever view or part you wish to review.

X To exit or enter full screen mode, press Ctrl + L on your keyboard

# **External Views**

### Back to Welcome page



# **Front View**



### Back to External Views

# Left View



### Back to External Views

Go to Parts List

Headphone/microphone combo port

# **Right View**



### Back to External Views

### **Rear View**



# **Display View**



### Back to External Views

# **Top View**



### Back to External Views

# **Bottom View**



### Back to External Views

## **Internal View**



# Speaker Mesh

#### Speaker Mesh

Display Panel Assembly M.2 Solid State Drive Wireless LAN Module Memory Module (s) Hard Disk Drive Assembly Hard Disk Drive Cable Speaker Assembly **Power Button Board** Power Button Board Cable Side I/O Board Side I/O Board Cable System Fan Heat Sink Motherboard with RTC Battery (Top) Motherboard with RTC Battery (Bottom) Webcam Assembly Webcam Module Wireless Antenna Stand Base Stand Hinge Back Cover LVDS Cable Touch Control Cable Backlight Cable **Touch Control Board** Display Panel Frame Display Panel

| Ø |
|---|
|   |
|   |
|   |
|   |
|   |



# **Display Panel Assembly**

Speaker Mesh

Display Panel Assembly

M.2 Solid State Drive Wireless LAN Mo