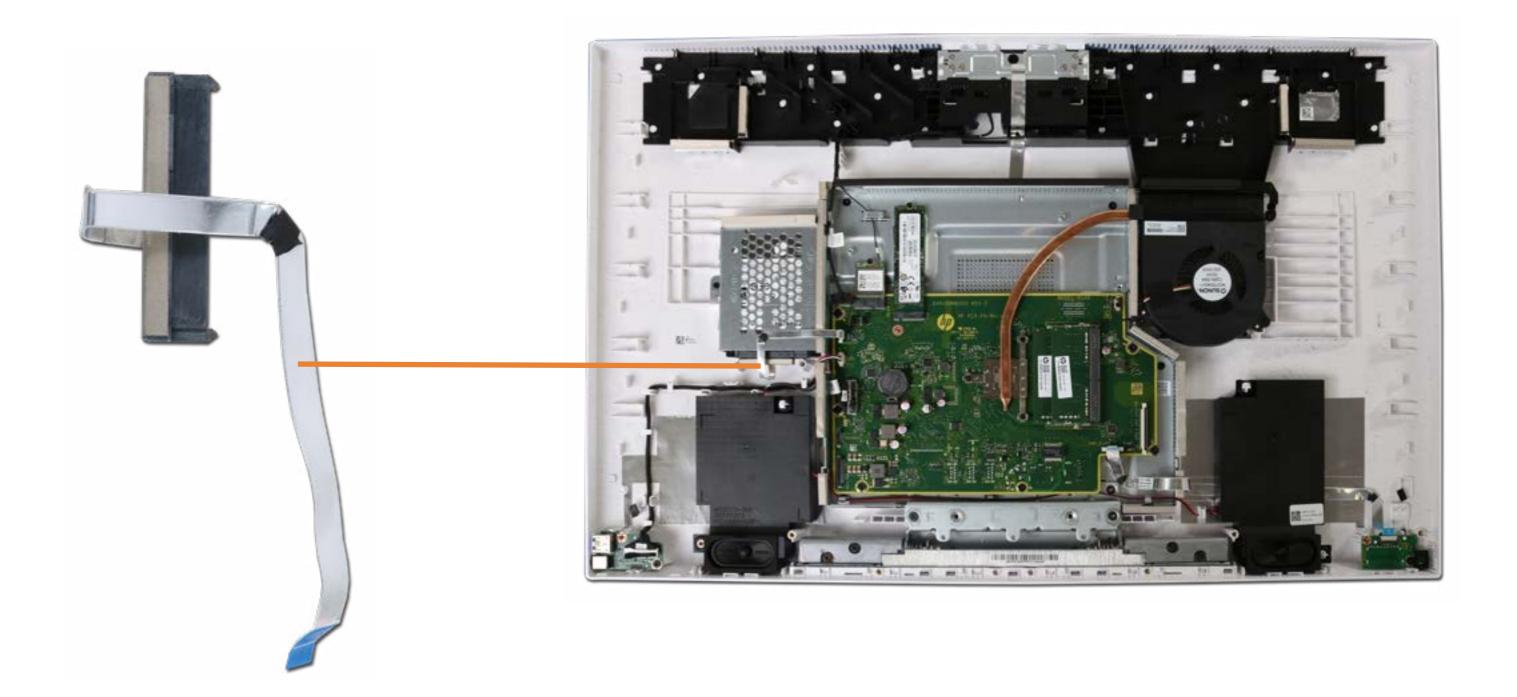

# Hard Disk Drive Cable

Speaker Mesh Display Panel Assembly M.2 Solid State Drive Wireless LAN Module Memory Module(s) Hard Disk Drive Assembly

#### Hard Disk Drive Cable

Speaker Assembly **Power Button Board** Power Button Board Cable Side I/O Board Side I/O Board Cable System Fan Heat Sink Motherboard with RTC Battery (Top) Motherboard with RTC Battery (Bottom) Webcam Assembly Webcam Module Wireless Antenna Stand Base Stand Hinge Back Cover LVDS Cable Touch Control Cable Backlight Cable **Touch Control Board** Display Panel Frame Display Panel