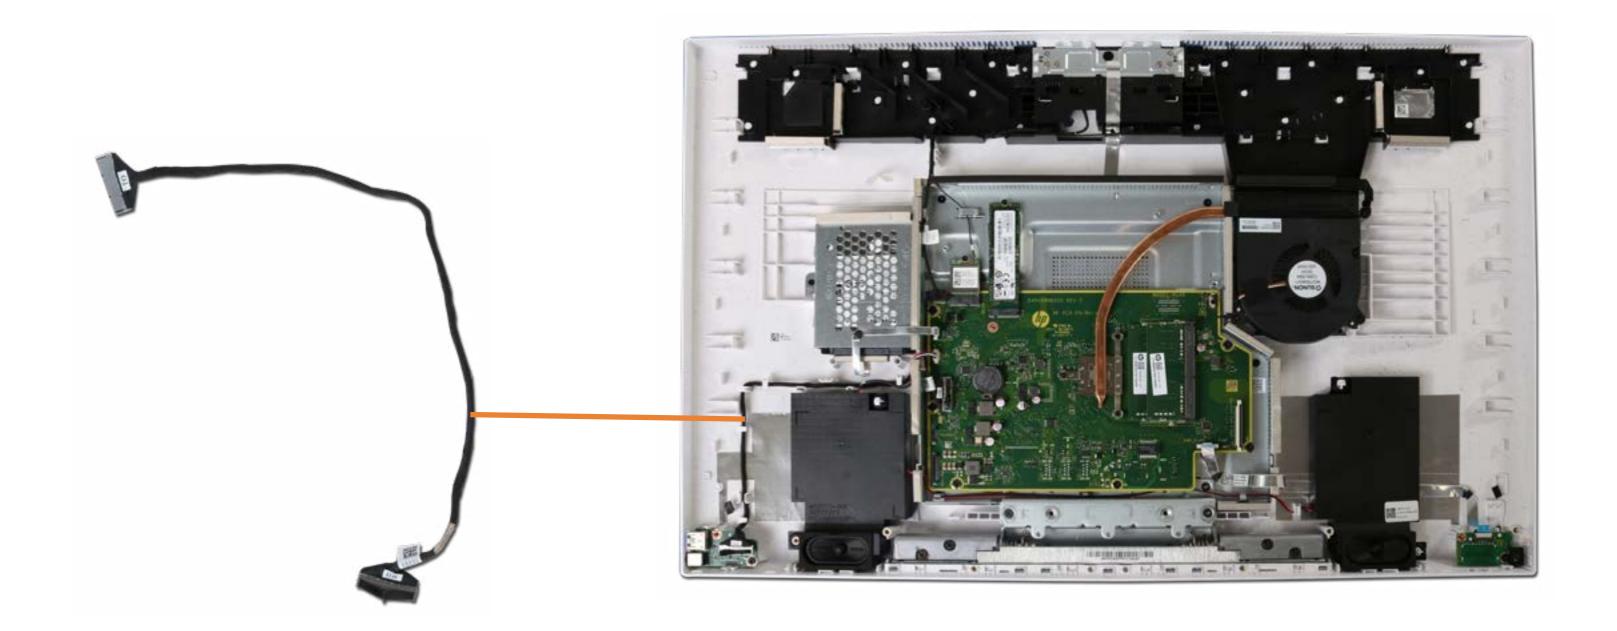

# Side I/O Board Cable

Speaker Mesh Display Panel Assembly M.2 Solid State Drive Wireless LAN Module Memory Module (s) Hard Disk Drive Assembly Hard Disk Drive Cable Speaker Assembly **Power Button Board** Power Button Board Cable Side I/O Board

#### Side I/O Board Cable

System Fan Heat Sink Motherboard with RTC Battery (Top) Motherboard with RTC Battery (Bottom) Webcam Assembly Webcam Module Wireless Antenna Stand Base Stand Hinge Back Cover LVDS Cable Touch Control Cable Backlight Cable **Touch Control Board** Display Panel Frame Display Panel