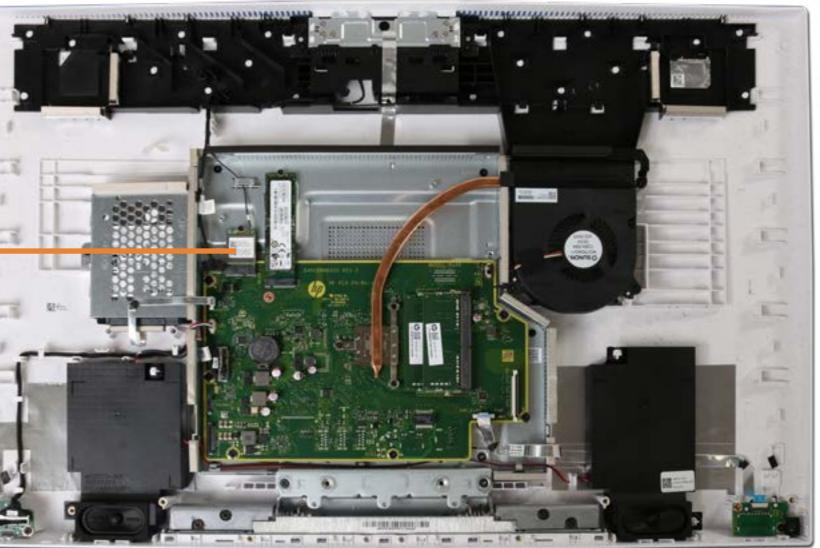

# Wireless LAN Module

Speaker Mesh Display Panel Assembly M.2 Solid State Drive

#### Wireless LAN Module

Memory Module (s) Hard Disk Drive Assembly Hard Disk Drive Cable Speaker Assembly **Power Button Board** Power Button Board Cable Side I/O Board Side I/O Board Cable System Fan Heat Sink Motherboard with RTC Battery (Top) Motherboard with RTC Battery (Bottom) Webcam Assembly Webcam Module Wireless Antenna Stand Base Stand Hinge Back Cover LVDS Cable Touch Control Cable Backlight Cable **Touch Control Board** Display Panel Frame Display Panel