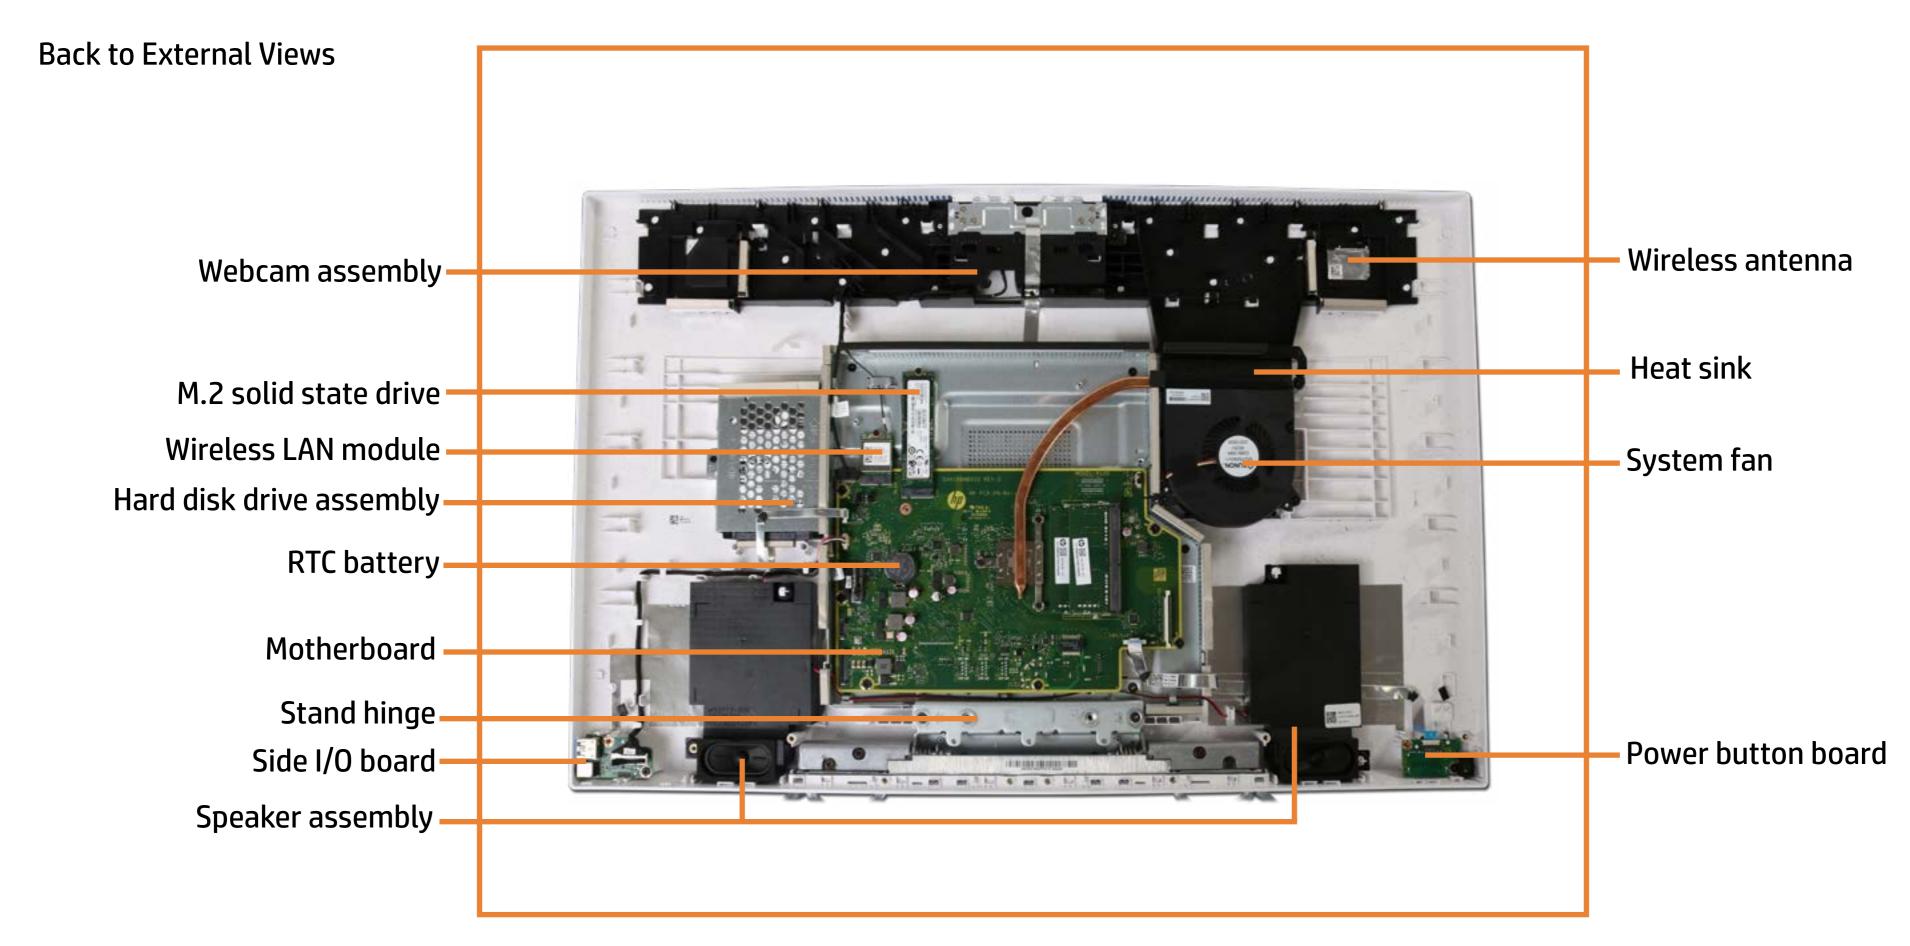

## **Internal View**

# Speaker Mesh

#### Speaker Mesh

Display Panel Assembly M.2 Solid State Drive Wireless LAN Module Memory Module (s) Hard Disk Drive Assembly Hard Disk Drive Cable Speaker Assembly **Power Button Board** Power Button Board Cable Side I/O Board Side I/O Board Cable System Fan Heat Sink Motherboard with RTC Battery (Top) Motherboard with RTC Battery (Bottom) Webcam Assembly Webcam Module Wireless Antenna Stand Base Stand Hinge Back Cover LVDS Cable Touch Control Cable Backlight Cable **Touch Control Board** Display Panel Frame Display Panel