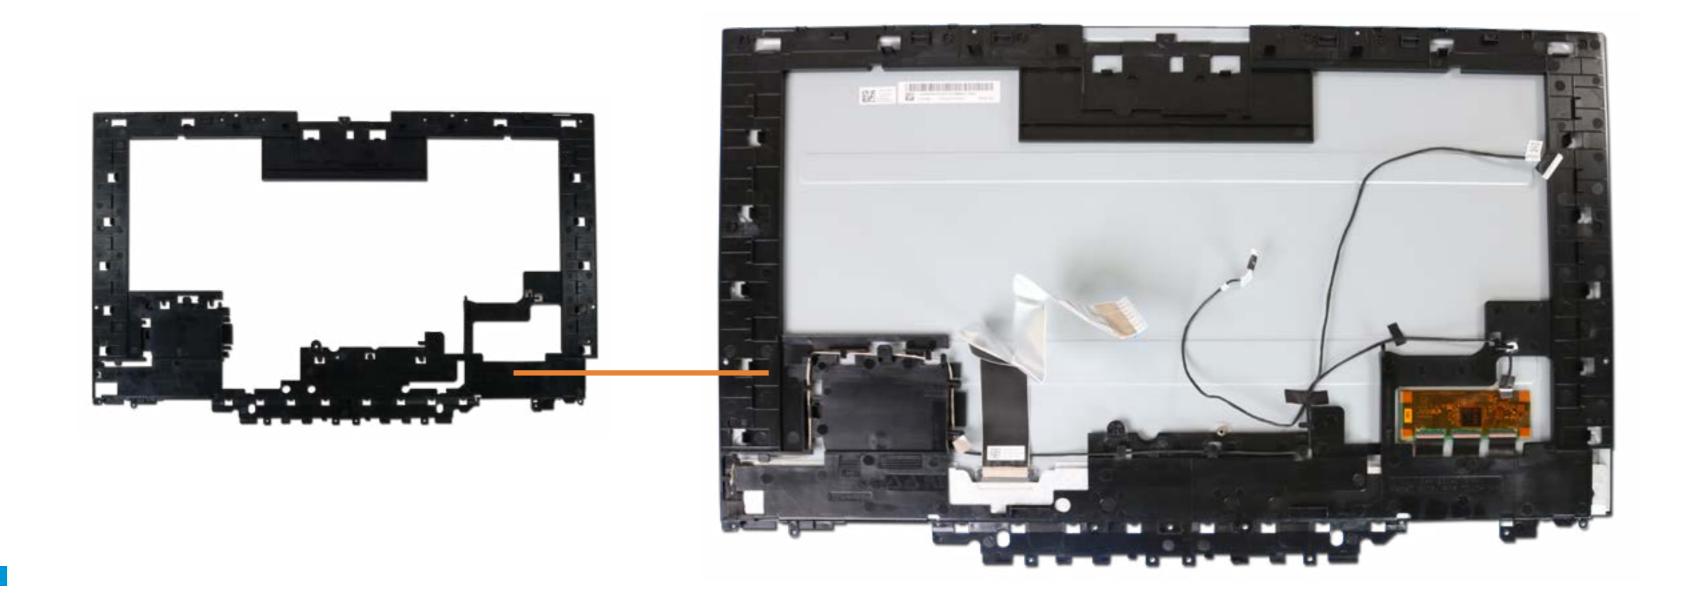

# **Display Panel Frame**

Speaker Mesh Display Panel Assembly M.2 Solid State Drive Wireless LAN Module Memory Module (s) Hard Disk Drive Assembly Hard Disk Drive Cable Speaker Assembly Power Button Board Power Button Board Cable Side I/O Board Side I/O Board Cable System Fan Heat Sink Motherboard with RTC Battery (Top) Motherboard with RTC Battery (Bottom) Webcam Assembly Webcam Module Wireless Antenna Stand Base Stand Hinge Back Cover LVDS Cable Touch Control Cable Backlight Cable **Touch Control Board Display Panel Frame** 

Display Panel