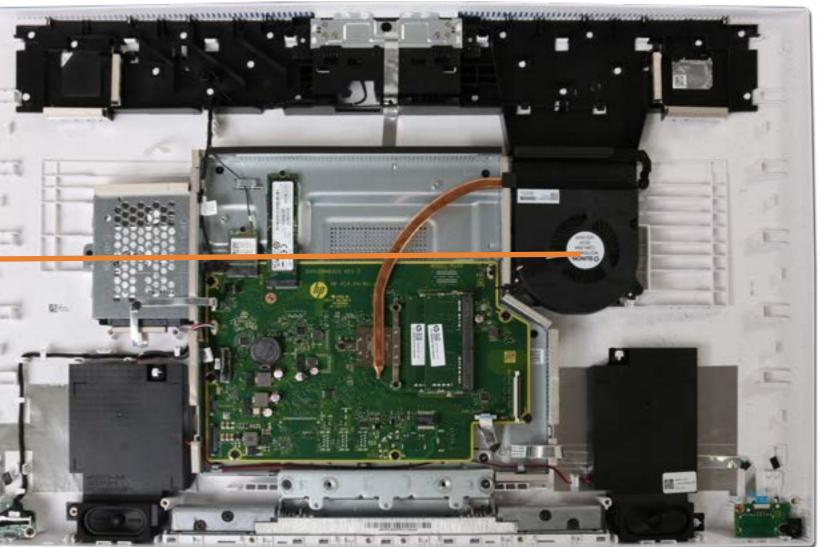

## Heat Sink

Speaker Mesh Display Panel Assembly M.2 Solid State Drive Wireless LAN Module Memory Module (s) Hard Disk Drive Assembly Hard Disk Drive Cable Speaker Assembly Power Button Board Power Button Board Cable Side I/O Board Cable System Fan

#### Heat Sink

Motherboard with RTC Battery (Top) Motherboard with RTC Battery (Bottom) Webcam Assembly Webcam Module Wireless Antenna Stand Base Stand Base Stand Hinge Back Cover LVDS Cable Touch Control Cable Backlight Cable Touch Control Board Display Panel Frame