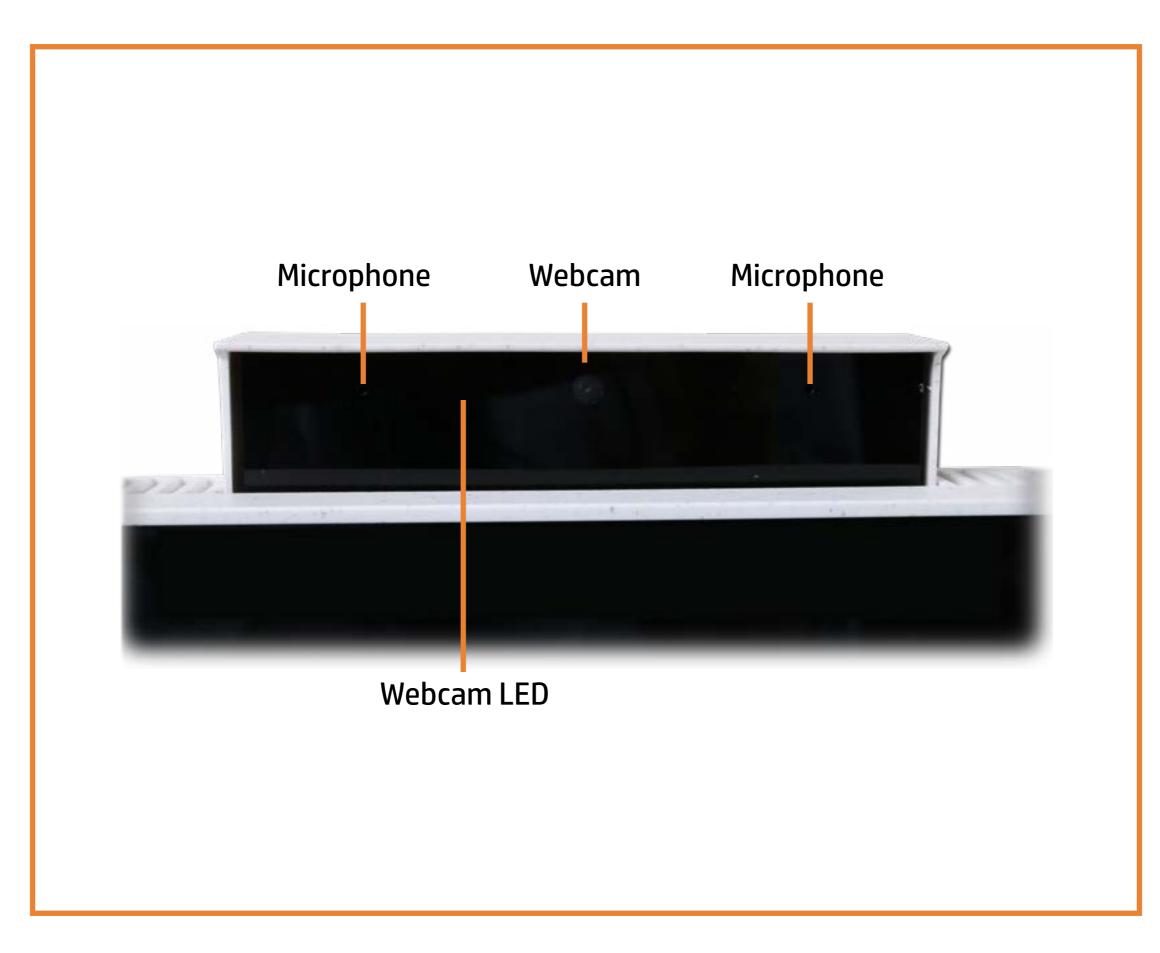

ater detail, simply click that view.

Parts List (Click the link to navigate to the parts)

On this page, you will find a list of all of the replaceable parts for this product. To view a specific part and its location in the product, click the part name in the list.

That's it! On every page there is a link that brings you back to either the External Views or the Parts List, enabling you to navigate to whatever view or part you wish to review.

X To exit or enter full screen mode, press Ctrl + L on your keyboard

# **External Views**

### Back to Welcome page



# **Front View**



### Back to External Views

# Left View



### Back to External Views

Go to Parts List

Headphone/microphone combo port

# **Right View**



### Back to External Views

### **Rear View**



# **Display View**



### Back to External Views

# **Top View**



### Back to External Views

# **Bottom View**



### Back to External Views

## **Internal View**



# Speaker Mesh

#### Speaker Mesh

Display Panel Assembly M.2 Solid State Drive Wireless LAN Module Memory Module (s) Hard Disk Drive Assembly Hard Disk Drive Cable Speaker Assembly **Power Button Board** Power Button Board Cable Side I/O Board Side I/O Board Cable System Fan Heat Sink Motherboard with RTC Battery (Top) Motherboard with RTC Battery (Bottom) Webcam Assembly Webcam Module Wireless Antenna Stand Base Stand Hinge Back Cover LVDS Cable Touch Control Cable Backlight Cable **Touch Control Board** Display Panel Frame Display Panel

| Ø |
|---|
|   |
|   |
|   |
|   |
|   |



# **Display Panel Assembly**

Speaker Mesh

Display Panel A