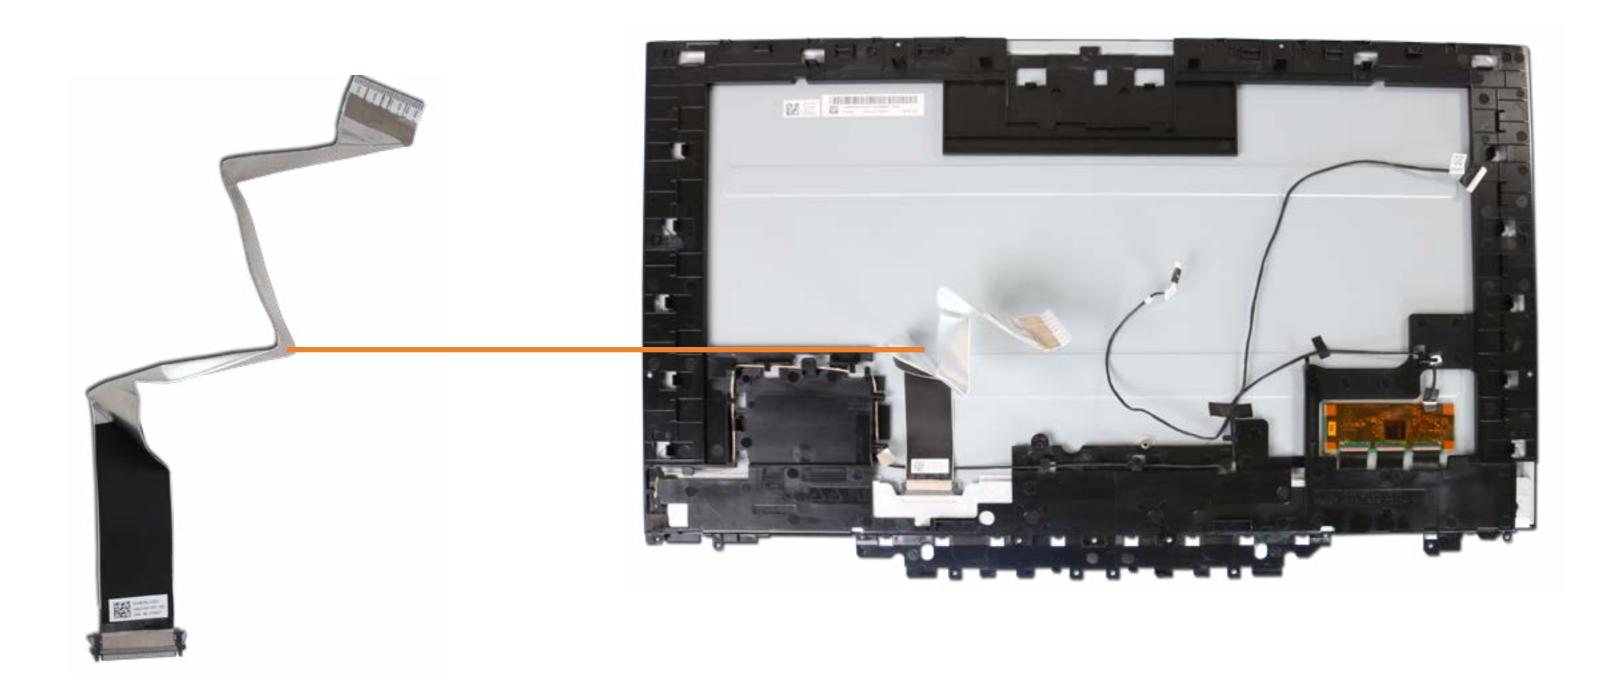

### LVDS Cable

Speaker Mesh Display Panel Assembly M.2 Solid State Drive Wireless LAN Module Memory Module (s) Hard Disk Drive Assembly Hard Disk Drive Cable Speaker Assembly **Power Button Board** Power Button Board Cable Side I/O Board Side I/O Board Cable System Fan Heat Sink Motherboard with RTC Battery (Top) Motherboard with RTC Battery (Bottom) Webcam Assembly Webcam Module Wireless Antenna Stand Base Stand Hinge Back Cover LVDS Cable Touch Control Cable Backlight Cable

**Touch Control Board** Display Panel Frame Display Panel