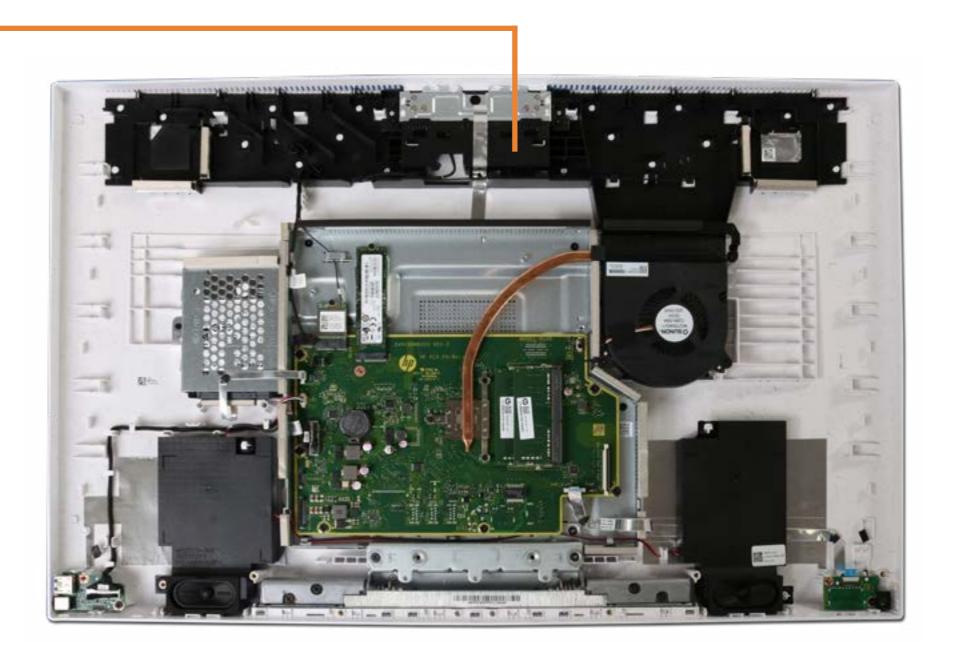

## System Fan

Speaker Mesh Display Panel Assembly M.2 Solid State Drive Wireless LAN Module Memory Module (s) Hard Disk Drive Assembly Hard Disk Drive Cable Speaker Assembly Power Button Board Power Button Board Cable Side I/O Board Cable

#### System Fan

Heat Sink Motherboard with RTC Battery (Top) Motherboard with RTC Battery (Bottom) Webcam Assembly Webcam Module Wireless Antenna Stand Base Stand Base Stand Hinge Back Cover LVDS Cable Touch Control Cable Backlight Cable Touch Control Board Display Panel Frame

## Heat Sink

Speaker Mesh Display Panel Assembly M.2 Solid State Drive Wireless LAN Module Memory Module (s) Hard Disk Drive Assembly Hard Disk Drive Cable Speaker Assembly Power Button Board Power Button Board Cable Side I/O Board Cable System Fan

#### Heat Sink

Motherboard with RTC Battery (Top) Motherboard with RTC Battery (Bottom) Webcam Assembly Webcam Module Wireless Antenna Stand Base Stand Base Stand Hinge Back Cover LVDS Cable Touch Control Cable Backlight Cable Touch Control Board Display Panel Frame