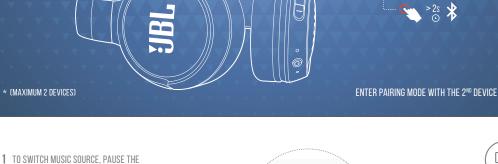

## **BUTTON COMMAND**

ttings

Bluetooth

2 PHONE CALL WILL ALWAYS TAKE PRIORITY. 3 IF ONE DEVICE GOES OUT OF BLUETOOTH RANGE OR POWERS OFF, YOU MAY NEED TO MANUALLY RECONNECT THE REMAINING DEVICE.

MUSIC ON THE CURRENT DEVICE AND SELECT

PLAY ON THE 2<sup>ND</sup> DEVICE.

- 4 SELECT "FORGET THIS DEVICE" ON YOUR BLUETOOTH DEVICES TO DISCONNECT
- MULTI-POINT.

## **TECH SPEC**

Power supply: Weight: Headset battery type: Charging time: Music playtime with BT on: Frequency response: Impedance: Sensitivity: Maximum SPL: Microphone sensitivity:

Bluetooth transmitted power:

Bluetooth transmitted modulation:

Maximum operation temperature:

Bluetooth version: Bluetooth profile version: Bluetooth transmitter frequency range:

 $160\;g$  /  $0.35\;lbs$ Lithium-ion battery (3.7V / 450 mAh) 2 hrs up to 40 hrs 20 Hz – 20 kHz 32 ohm 103.5 dB SPL@ 1kHz 1mW -29 dBV@1kHz/Pa