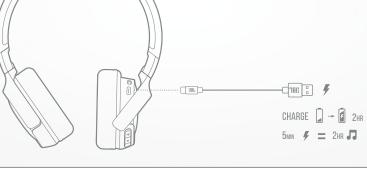

## **BUTTON COMMAND**











ttings

Bluetooth

2 PHONE CALL WILL ALWAYS TAKE PRIORITY. 3 IF ONE DEVICE GOES OUT OF BLUETOOTH RANGE OR POWERS OFF, YOU MAY NEED TO MANUALLY RECONNECT THE REMAINING DEVICE.

MUSIC ON THE CURRENT DEVICE AND SELECT

PLAY ON THE 2<sup>ND</sup> DEVICE.

- 4 SELECT "FORGET THIS DEVICE" ON YOUR BLUETOOTH DEVICES TO DISCONNECT
- MULTI-POINT.







## **TECH SPEC**

Power supply: Weight: Headset battery type: Charging time: Music playtime with BT on: Frequency response: Impedance: Sensitivity: Maximum SPL: Microphone sensitivity:

Bluetooth transmitted power:

Bluetooth transmitted modulation:

Maximum operation temperature:

Bluetooth version: Bluetooth profile version: Bluetooth transmitter frequency range:

 $160\;g$  /  $0.35\;lbs$ Lithium-ion battery (3.7V / 450 mAh) 2 hrs up to 40 hrs 20 Hz – 20 kHz 32 ohm 103.5 dB SPL@ 1kHz 1mW -29 dBV@1kHz/Pa

A2DP v1.3, AVRCP v1.6, HFP v1.7

2.4 GHz — 2.4835 GHz

GFSK, π/4DQPSK,8DPSK

<8 dBm