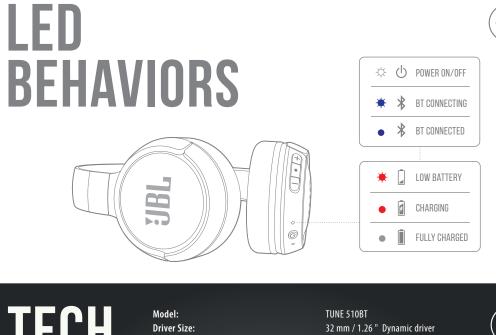

## **TECH SPEC**

Power supply: Weight: Headset battery type: Charging time: Music playtime with BT on: Frequency response: Impedance: Sensitivity: Maximum SPL: Microphone sensitivity:

Bluetooth transmitted power:

Bluetooth transmitted modulation:

Maximum operation temperature:

Bluetooth version: Bluetooth profile version: Bluetooth transmitter frequency range:

 $160\;g$  /  $0.35\;lbs$ Lithium-ion battery (3.7V / 450 mAh) 2 hrs up to 40 hrs 20 Hz – 20 kHz 32 ohm 103.5 dB SPL@ 1kHz 1mW -29 dBV@1kHz/Pa

A2DP v1.3, AVRCP v1.6, HFP v1.7

2.4 GHz — 2.4835 GHz

GFSK, π/4DQPSK,8DPSK

<8 dBm