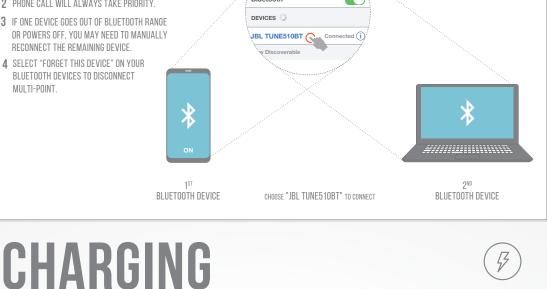

## **BUTTON COMMAND**











ttings

Bluetooth

2 PHONE CALL WILL ALWAYS TAKE PRIORITY. 3 IF ONE DEVICE GOES OUT OF BLUETOOTH RANGE OR POWERS OFF, YOU MAY NEED TO MANUALLY RECONNECT THE REMAINING DEVICE.

MUSIC ON THE CURRENT DEVICE AND SELECT

PLAY ON THE 2<sup>ND</sup> DEVICE.

- 4 SELECT "FORGET THIS DEVICE" ON YOUR BLUETOOTH DEVICES TO DISCONNECT
- MULTI-POINT.







## **TECH SPEC**

Power supply: Weight: Headset battery type: Charging time: Music playtime with BT on: Frequency response: Impedance: Sensitivity: Maximum SPL: Microphone sensitivity:

Bluetooth transmitted power:

Bluetooth transmitted modulation:

Maximum operation temperature:

Bluetooth version: Bluetooth profile version: Bluetooth transmitter frequency range:

 $160\;g$  /  $0.35\;lbs$ Lithium-ion battery (3.7V / 450 mAh) 2 hrs up to 40 hrs 20 Hz – 20 kHz 32 ohm 103.5 dB SPL@ 1kHz 1mW -29 dBV@1kHz/Pa

A2DP v1.3, AVRCP v1.6, HFP v1.7

2.4 GHz — 2.4835 GHz

GFSK, π/4DQPSK,8DPSK

<8 dBm