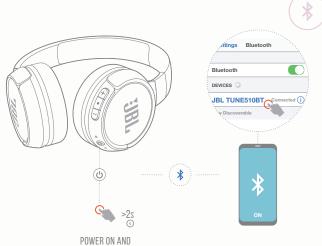

## **BUTTON COMMAND**

ttings

Bluetooth

2 PHONE CALL WILL ALWAYS TAKE PRIORITY. 3 IF ONE DEVICE GOES OUT OF BLUETOOTH RANGE OR POWERS OFF, YOU MAY NEED TO MANUALLY RECONNECT THE REMAINING DEVICE.

MUSIC ON THE CURRENT DEVICE AND SELECT