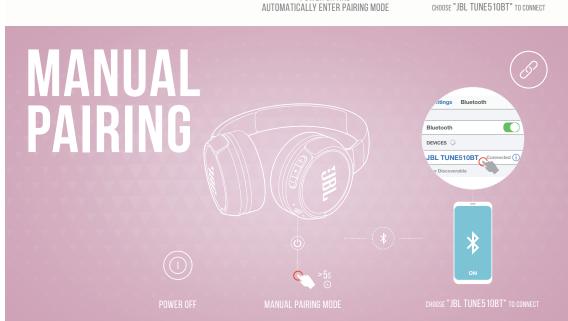

## **BUTTON COMMAND**

ttings

Bluetooth

2 PHONE CALL WILL ALWAYS TAKE PRIORITY. 3 IF ONE DEVICE GOES OUT OF BLUETOOTH RANGE OR POWERS OFF, YOU MAY NEED TO MANUALLY RECONNECT THE REMAINING DEVICE.

MUSIC ON THE CURRENT DEVICE AND SELECT