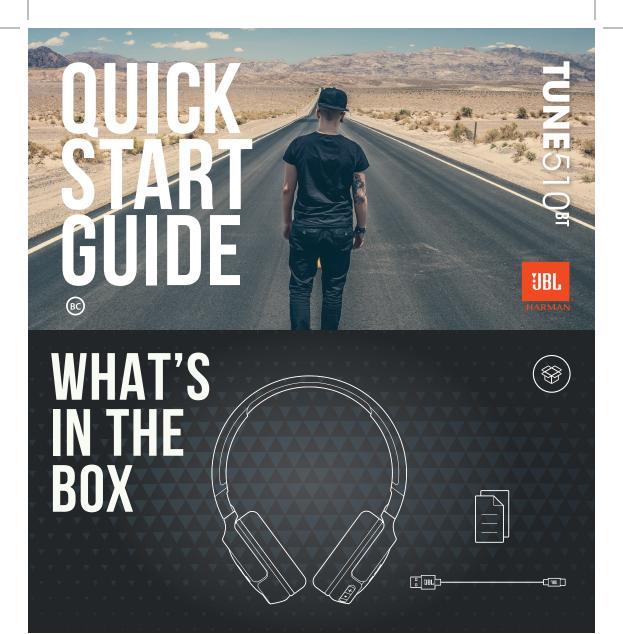

## **BUTTON COMMAND**

ttings

Bluetooth

2 PHONE CALL WILL ALWAYS TAKE PRIORITY. 3 IF ONE DEVICE GOES OUT OF BLUETOOTH RANGE OR POWERS OFF, YOU MAY NEED TO MANUALLY RECONNECT THE REMAINING DEVICE.

MUSIC ON THE CURRENT DEVICE AND SELECT