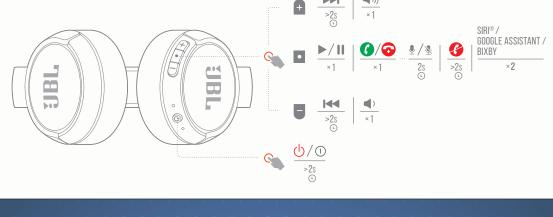

## **BUTTON COMMAND**

ttings

Bluetooth

2 PHONE CALL WILL ALWAYS TAKE PRIORITY. 3 IF ONE DEVICE GOES OUT OF BLUETOOTH RANGE OR POWERS OFF, YOU MAY NEED TO MANUALLY RECONNECT THE REMAINING DEVICE.

MUSIC ON THE CURRENT DEVICE AND SELECT

PLAY ON THE 2<sup>ND</sup> DEVICE.

- 4 SELECT "FORGET THIS DEVICE" ON YOUR BLUETOOTH DEVICES TO DISCONNECT
- MULTI-POINT.