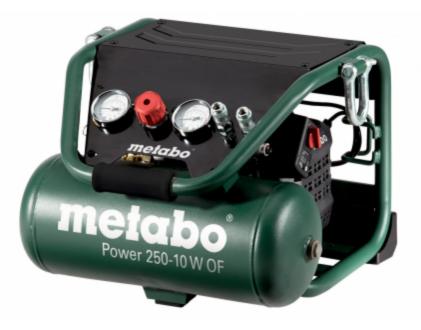

## Power 250-10 W OF (601544000) Power Compressor Cardboard box

Order no. 601544000 EAN 4007430244857

Product may differ from Image

- Compact and mobile piston compressor for flexible use both indoors and on construction sites
- Portable assembly compressor ideal for tackers and nails as well as for splitting pipes
- For single phase alternating current
- Oil-free piston compressor: simple transportation and reduced service requirements
- Instrument panel with easy to read manometer for tank- and working pressure
- Operating pressure can be regulated according to application by means of a pressure reducer and manometer
- Fittings and control elements protected in tubular frames and clearly visible
- Cable winding mechanism
- Convenient pressure switch for good cold starting, complete with relief valve
- Overload protection: protects the motor from overheating
- Rubberised feet for optimum stability
- Crane eyelet for safe and easy transport on the construction site